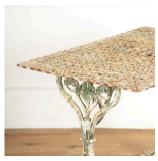

## 19th Century Iron Garden Table £1,250.00

W: 93 cm (36 5/8") H: 70 cm (27 9/16") D: 63 cm (24 13/16")

Charming 19th Century iron garden table.

This table features a pierced iron rectangular top over a very decorative wrought-iron base.