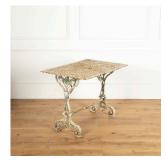

## 19th Century Iron Garden Table £1,250.00

W: 93 cm (36 5/8") H: 70 cm (27 9/16") D: 63 cm (24 13/16")

Charming 19th Century iron garden table.

This table features a pierced iron rectangular top over a very decorative wrought-iron base.

Featuring scroll and foliate bracket supports and elaborate scroll legs with central heart motifs. Unified with a stretcher.

Fabulous aged patina throughout gives this table immense country house charm.