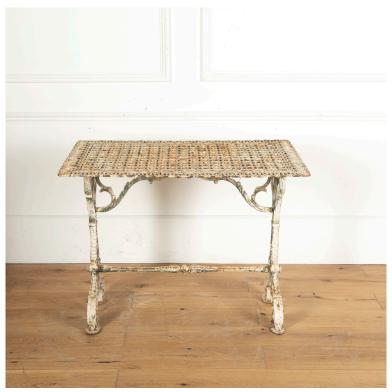

## 19th Century Iron Garden Table £1,250.00

W: 93 cm (36 5/8") H: 70 cm (27 9/16") D: 63 cm (24 13/16")

Charming 19th Century iron garden table.

This table features a pierced iron rectangular top over a very decorative wrought-iron base.

Featuring scroll and foliate bracket supports and elaborate scroll legs with central heart motifs. Unified with a stretcher.

Fabulous aged patina throughout gives this table immense country house charm.