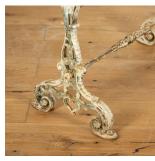

Featuring scroll and foliate bracket supports and elaborate scroll legs with central heart motifs. Unified with a stretcher.

Fabulous aged patina throughout gives this table immense country house charm.