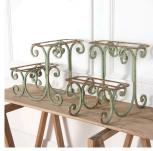

## French Garden Plant Stands £950.00

W: 41 cm (16 1/8") H: 45 cm (17 3/4") D: 52 cm (20 1/2")

Charming French 20th Century plant stands.

These stands each have two tiers, with beautiful wrought-iron scrolling bases. They retain distressed vibrant green paint.

These provincial stands are full of whimsical charm and will be a decorative feature indoors or out.

Condition: Good
Period: 20th Cent

30 Long Street, Tetbury Gloucestershire GL8 8AQ **T:** 01666 505 111