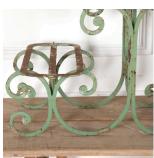

## French Garden Plant Stands £950.00

W: 41 cm (16 1/8") H: 45 cm (17 3/4") D: 52 cm (20 1/2")

Charming French 20th Century plant stands.

These stands each have two tiers, with beautiful wrought-iron scrolling bases. They retain distressed vibrant green paint.

These provincial stands are full of whimsical charm and will be a decorative feature indoors or out.

Condition: Good
Period: 20th Cent

30 Long Street, Tetbury Gloucestershire GL8 8AQ **T:** 01666 505 111