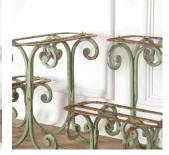

## French Garden Plant Stands £950.00

W: 41 cm (16 1/8") H: 45 cm (17 3/4") D: 52 cm (20 1/2")

Charming French 20th Century plant stands.

These stands each have two tiers, with beautiful wrought-iron scrolling bases. They retain distressed vibrant green paint.

These provincial stands are full of whimsical charm and will be a decorative feature indoors or out.

Condition: Good
Period: 20th Cent

30 Long Street, Tetbury Gloucestershire GL8 8AQ **T:** 01666 505 111