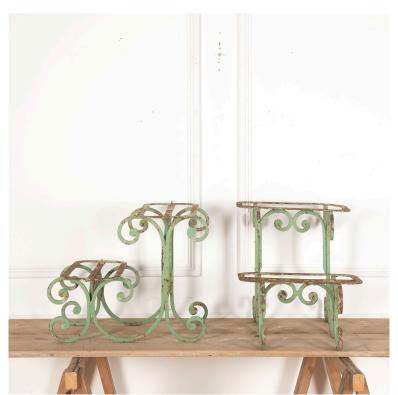

## French Garden Plant Stands £950.00

W: 41 cm (16 1/8") H: 45 cm (17 3/4") D: 52 cm (20 1/2")

Charming French 20th Century plant stands.

These stands each have two tiers, with beautiful wrought-iron scrolling bases. They retain distressed vibrant green paint.

These provincial stands are full of whimsical charm and will be a decorative feature indoors or out.

Condition: Good
Period: 20th Cent

30 Long Street, Tetbury Gloucestershire GL8 8AQ **T:** 01666 505 111