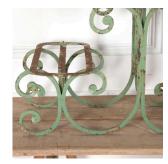

## French Garden Plant Stands £950.00

W: 41 cm (16 1/8") H: 45 cm (17 3/4") D: 52 cm (20 1/2")

Charming French 20th Century plant stands.

These stands each have two tiers, with beautiful wrought-iron scrolling bases. They retain distressed vibrant green paint.

These provincial stands are full of whimsical charm and will be a decorative feature indoors or out.

Condition: Good
Period: 20th Cent

30 Long Street, Tetbury Gloucestershire GL8 8AQ **T:** 01666 505 111