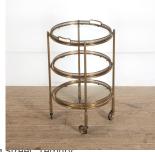

## Circular Serving Trolley £700.00

W: 38 cm (14 15/16") H: 57 cm (22 7/16") D: 38 cm (14 15/16")

Beautiful French serving trolley, in brass.

This is a compact piece, with three tiers and a removable top tray. Each tier features beautifully intricate decoration to the brass galleries. On brass castors.

The perfect stylish trolley for serving drinks or afternoon tea.

Materials & Techniques: Brass, Glass Condition: Good

Period: 20th Cent

Gloucestershire GL8 8AQ **T:** 01666 505 111

Babdown Airfield, Gloucestershire GL8 8YL T: 01666 503970/502199