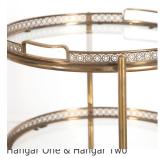

## Circular Serving Trolley £700.00

W: 38 cm (14 15/16") H: 57 cm (22 7/16") D: 38 cm (14 15/16")

Beautiful French serving trolley, in brass.

This is a compact piece, with three tiers and a removable top tray. Each tier features beautifully intricate decoration to the brass galleries. On brass castors.

The perfect stylish trolley for serving drinks or afternoon tea.

Materials & Techniques: Brass, Glass Condition: Good

Period: 20th Cent

Gloucestershire GL8 8AQ **T:** 01666 505 111

Babdown Airfield, Gloucestershire GL8 8YL T: 01666 503970/502199