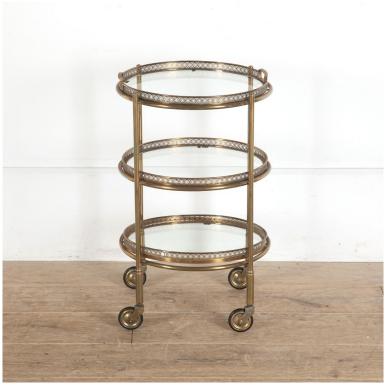

## Circular Serving Trolley £700.00

W: 38 cm (14 15/16") H: 57 cm (22 7/16") D: 38 cm (14 15/16")

Beautiful French serving trolley, in brass.

This is a compact piece, with three tiers and a removable top tray. Each tier features beautifully intricate decoration to the brass galleries. On brass castors.

The perfect stylish trolley for serving drinks or afternoon tea.

Materials & Techniques: Brass, Glass Condition: Good

Period: 20th Cent

Gloucestershire GL8 8AQ **T:** 01666 505 111

Babdown Airfield, Gloucestershire GL8 8YL T: 01666 503970/502199