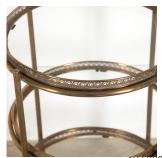

## Circular Serving Trolley £700.00

W: 38 cm (14 15/16") H: 57 cm (22 7/16") D: 38 cm (14 15/16")

Beautiful French serving trolley, in brass.

This is a compact piece, with three tiers and a removable top tray. Each tier features beautifully intricate decoration to the brass galleries. On brass castors.

The perfect stylish trolley for serving drinks or afternoon tea.

Materials & Techniques: Brass, Glass Condition: Good

Period: 20th Cent

Gloucestershire GL8 8AQ **T:** 01666 505 111

Babdown Airfield, Gloucestershire GL8 8YL T: 01666 503970/502199