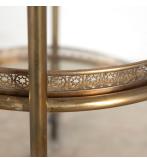

## Circular Serving Trolley £700.00

W: 38 cm (14 15/16") H: 57 cm (22 7/16") D: 38 cm (14 15/16")

Beautiful French serving trolley, in brass.

This is a compact piece, with three tiers and a removable top tray. Each tier features beautifully intricate decoration to the brass galleries. On brass castors.

The perfect stylish trolley for serving drinks or afternoon tea.

Materials & Techniques: Brass, Glass Condition: Good

Period: 20th Cent

Gloucestershire GL8 8AQ **T:** 01666 505 111

Babdown Airfield, Gloucestershire GL8 8YL T: 01666 503970/502199