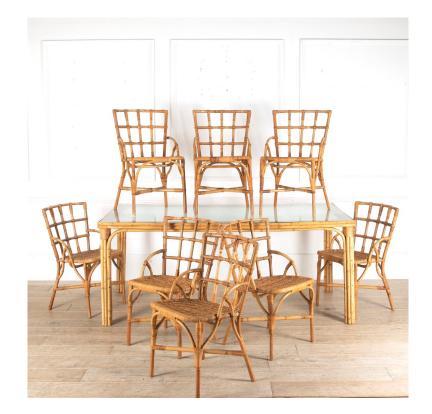

## French Bamboo Dining Table and Eight Chairs **£2,950.00**

 W:
 91 cm (35 13/16")

 H:
 185 cm (72 13/16")

 D:
 0 cm

Large French bamboo and cane dining table, with eight accompanying chairs.

The table retains its original frosted glass top, which is well supported by a frame of thick and sturdy bamboo poles. Single pole arches to the tops of the table legs provide a light elegance.

The frames of both the table and the chairs are reinforced with cane strapping. The eight chairs feature wonderful curving armrests, and the rectilinear backs have a lattice pattern. Cross stretcher supports.

This bamboo dining suite will make a wonderful statement in any interior. Bamboo and cane furniture lighten up a space, whilst being durable enough to withstand daily wear and tear.

| Materials & Techniques: | Bamboo,Glass |
|-------------------------|--------------|
| Condition:              | Excellent    |
| Period:                 | 20th Cent    |