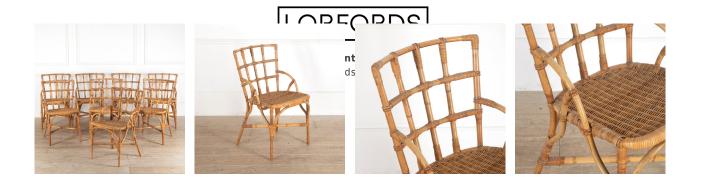

## French Bamboo Dining Table and Eight Chairs **£2,950.00**

 W:
 91 cm (35 13/16")

 H:
 185 cm (72 13/16")

 D:
 0 cm

Large French bamboo and cane dining table, with eight accompanying chairs.

The table retains its original frosted glass top, which is well supported by a frame of thick and sturdy bamboo poles. Single pole arches to the tops of the table legs provide a light elegance.

The frames of both the table and the chairs are reinforced with cane strapping. The eight chairs feature wonderful curving armrests, and the rectilinear backs have a lattice pattern. Cross stretcher supports.

This bamboo dining suite will make a wonderful statement in any interior. Bamboo and cane furniture lighten up a space, whilst being durable enough to withstand daily wear and tear.

| Materials & Techniques: | Bamboo,Glass |
|-------------------------|--------------|
| Condition:              | Excellent    |
| Period:                 | 20th Cent    |