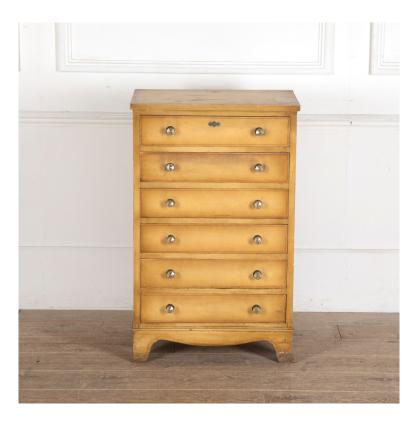

## Chest of Drawers

## £1,250.00

W: 56 cm (22 1/16") H: 90 cm (35 7/16") D: 39 cm (15 3/8")

Charming chest of drawers, of unusually small proportions.

This 20th Century piece is very much in the Regency style, and is of elegant straight-lined design. Retaining its warm, original paintwork.

This chest has six shallow drawers, each with two cut glass pulls. Decorative escutcheon to the top drawer. The whole is supported on attractive bracket feet.

Due to its small scale, this is a really useful piece for nooks in the home.