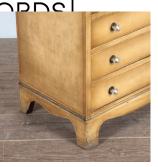

This chest has six shallow drawers, each with two cut glass pulls. Decorative escutcheon to the top drawer. The whole is supported on attractive bracket feet.

Due to its small scale, this is a really useful piece for nooks in the home.