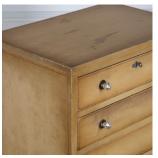

## £1,250.00

W: 56 cm (22 1/16") H: 90 cm (35 7/16") D: 39 cm (15 3/8")

Charming chest of drawers, of unusually small proportions.

This 20th Century piece is very much in the Regency style, and is of elegant straight-lined design. Retaining its warm, original paintwork.

This chest has six shallow drawers, each with two cut glass pulls. Decorative escutcheon to the top drawer. The whole is supported on attractive bracket feet.

Due to its small scale, this is a really useful piece for nooks in the home.