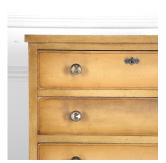

This chest has six shallow drawers, each with two cut glass pulls. Decorative escutcheon to the top drawer. The whole is supported on attractive bracket feet.

Due to its small scale, this is a really useful piece for nooks in the home.