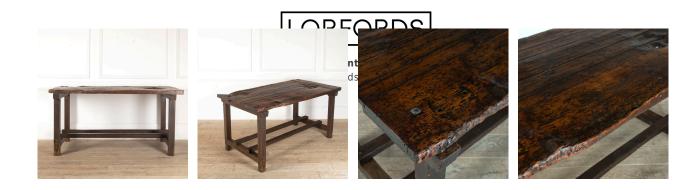

## 19th Century Work Bench £1,850.00

W: 162 cm (63 3/4") H: 81 cm (31 7/8") D: 91 cm (35 13/16")

19th Century pine factory work table, circa 1880.

This is a very solid piece, that has been in the same location for the last 140 years. With simple construction, largely relying on mortise-and-tenon and dovetail joints.

The boarded top has had some replacements, but these are visibly very old. The natural wear to the surface really adds to the texture and charm of this piece.

Full of character and with wonderful rich patina, this is a striking table that would make a fantastic feature in any interior.

Materials & Techniques: Pine
Condition: Good
Period: 19th Cent