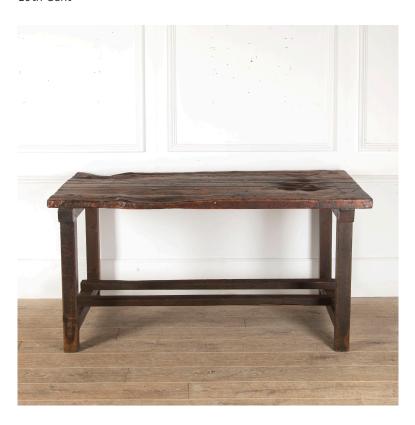

## 19th Century Work Bench £1,850.00

W: 162 cm (63 3/4") H: 81 cm (31 7/8") D: 91 cm (35 13/16")

19th Century pine factory work table, circa 1880.

This is a very solid piece, that has been in the same location for the last 140 years. With simple construction, largely relying on mortise-and-tenon and dovetail joints.

The boarded top has had some replacements, but these are visibly very old. The natural wear to the surface really adds to the texture and charm of this piece.

Full of character and with wonderful rich patina, this is a striking table that would make a fantastic feature in any interior.

Materials & Techniques: Pine
Condition: Good
Period: 19th Cent