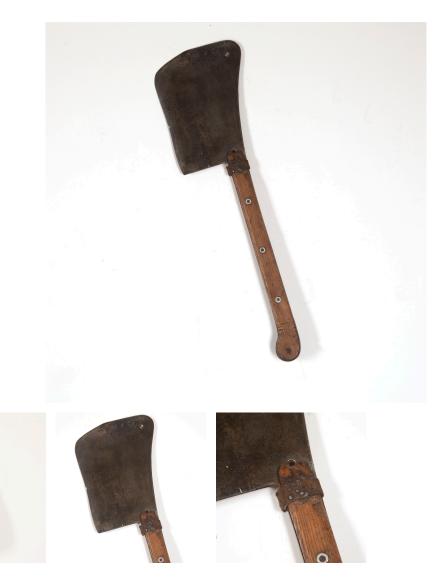

## 20th Century French Butcher's Meat Cleaver ${\tt f170.00}$

| W: | 21 cm (8 1/4")  |
|----|-----------------|
| H: | 73 cm (28 3/4") |
| D: | 3 cm (1 3/16")  |

French early 20th Century butcher's meat cleaver with a wooden handle. This piece would look great in a rustic country kitchen.

| Materials & Techniques: | Elm,Iron  |
|-------------------------|-----------|
| Condition:              | Good      |
| Period:                 | 20th Cent |

30 Long Street, Tetbury Gloucestershire GL8 8AQ **T:** 01666 505 111 Hangar One & Hangar Two Babdown Airfield, Gloucestershire GL8 8YL **T:** 01666 503970/502199