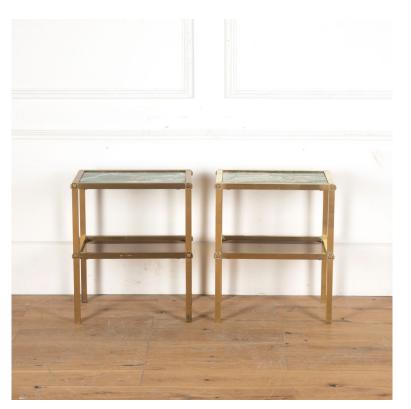

## Pair of Brass and Marble Two Tier Side Tables **£2,250.00**

W: 51 cm (20 1/16") H: 61 cm (25")

D: 36 cm (14 3/16")

Pair of brass and marble 1960s lamp or side tables, with two tiers. With green and white marble tops, and a smoked glass shelf.