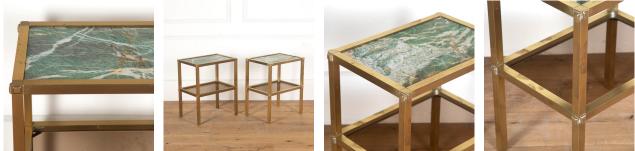

## Pair of Brass and Marble Two Tier Side Tables **£2,250.00**

W: 51 cm (20 1/16") H: 61 cm (25")

D: 36 cm (14 3/16")

Pair of brass and marble 1960s lamp or side tables, with two tiers. With green and white marble tops, and a smoked glass shelf.