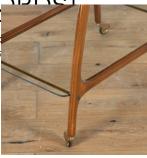

On brass castors.

Materials & Techniques: Glass,Teak
Condition: Excellent
Period: 20th Cent