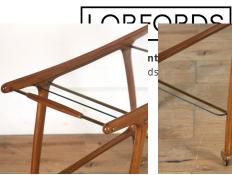

## Teak Glass and Brass Trolley £1,500.00

W: 82 cm (32 1/4") H: 66 cm (26") D: 43 cm (16 15/16")

Teak Mid Century Italian glass and brass trolley.

Of simple yet striking form, this trolley offers two slide-out shelves for entertaining in style.

This piece is very much in the style of Cesare Lacca, who designed modernist furniture in Italy during the 1950s and a great many trolleys like this one.

This is a fantastic piece of Mid Century design, that would be a great addition to a bar or living room.