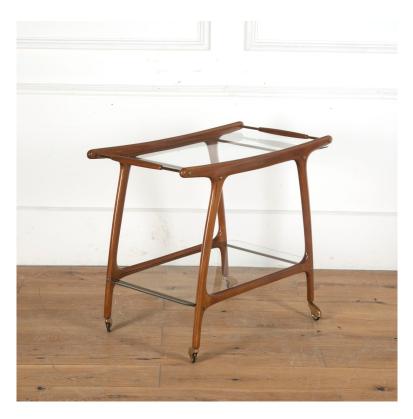

## Teak Glass and Brass Trolley £1,500.00

W: 82 cm (32 1/4") H: 66 cm (26") D: 43 cm (16 15/16")

Teak Mid Century Italian glass and brass trolley.

Of simple yet striking form, this trolley offers two slide-out shelves for entertaining in style.

This piece is very much in the style of Cesare Lacca, who designed modernist furniture in Italy during the 1950s and a great many trolleys like this one.

This is a fantastic piece of Mid Century design, that would be a great addition to a bar or living room.

On brass castors.

Materials & Techniques: Glass,Teak
Condition: Excellent
Period: 20th Cent