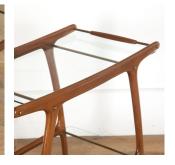

## Teak Glass and Brass Trolley £1,500.00

W: 82 cm (32 1/4") H: 66 cm (26") D: 43 cm (16 15/16")

Teak Mid Century Italian glass and brass trolley.

Of simple yet striking form, this trolley offers two slide-out shelves for entertaining in style.

This piece is very much in the style of Cesare Lacca, who designed modernist furniture in Italy during the 1950s and a great many trolleys like this one.

This is a fantastic piece of Mid Century design, that would be a great addition to a bar or living room.

On brass castors.

Materials & Techniques: Glass,Teak
Condition: Excellent
Period: 20th Cent