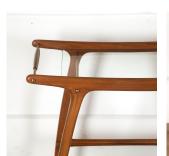

## Teak Glass and Brass Trolley £1,500.00

W: 82 cm (32 1/4") H: 66 cm (26") D: 43 cm (16 15/16")

Teak Mid Century Italian glass and brass trolley.

Of simple yet striking form, this trolley offers two slide-out shelves for entertaining in style.

This piece is very much in the style of Cesare Lacca, who designed modernist furniture in Italy during the 1950s and a great many trolleys like this one.

This is a fantastic piece of Mid Century design, that would be a great addition to a bar or living room.