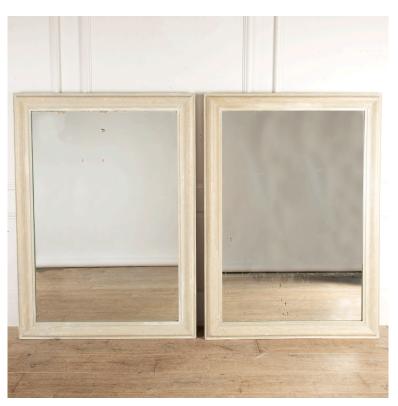

## Pair of Painted French Mirrors **£2,250.00**

| W: | 110 cm (43 5/16")  |
|----|--------------------|
| H: | 152 cm (59 13/16") |
| D: | 4 cm (1 9/16")     |

Pair of French painted mirrors, with their original glass. Of good size. Paint refreshed.

| Materials & Techniques: | Mirror,Paint,Wood |
|-------------------------|-------------------|
| Condition:              | Good              |
| Period:                 | 20th Cent         |

30 Long Street, Tetbury Gloucestershire GL8 8AQ **T:** 01666 505 111 Hangar One & Hangar Two Babdown Airfield, Gloucestershire GL8 8YL T: 01666 503970/502199