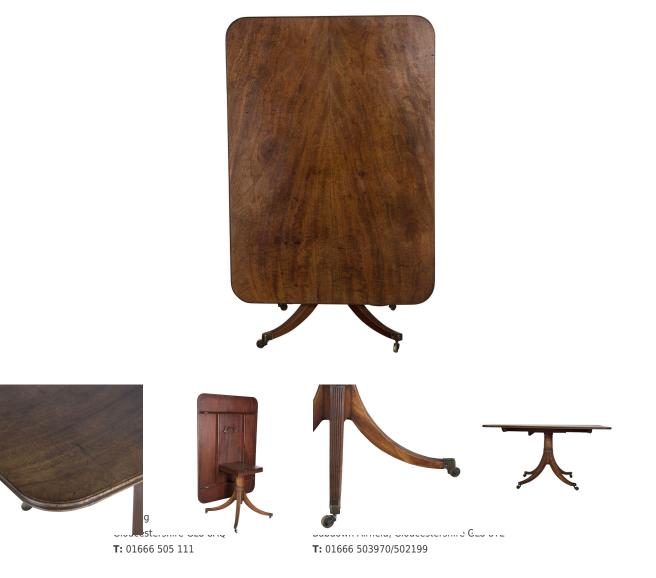

## Tilt Top Table **£950.00**

| W: | 136 cm (53 9/16") |
|----|-------------------|
| H: | 71 cm (27 15/16") |
| D: | 97 cm (38 3/16")  |

Regency mahogany tilt top table.

Striking patina to the rectangular top. The turned support column evolves into four splayed supports, terminating on brass castors.

This is a versatile and classic piece of furniture, perfect for hosting extra guests.

| Materials & Techniques: | Mahogany  |
|-------------------------|-----------|
| Condition:              | Good      |
| Period:                 | 19th Cent |
| Leg Clearance           | 0.000000  |