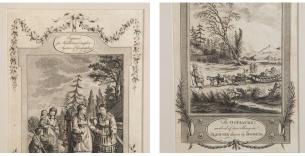

## 19th Century Etchings of the Ostiacks and Women of Kamptschatka ${\tt f195.00}$

| W: | 24 cm (9 7/16")   |
|----|-------------------|
| H: | 30 cm (11 13/16") |
| D: | 2 cm (0 13/16")   |

Pair of most interesting early 19th Century etchings. These original etchings portray the Ostiacks and the Women of Kamptschatka.