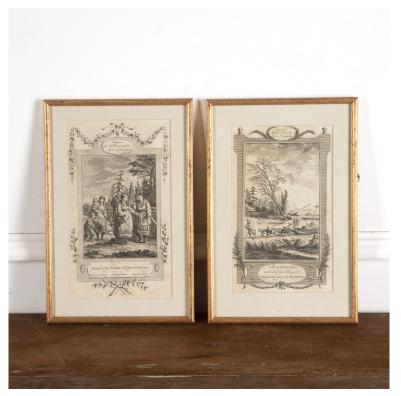

## 19th Century Etchings of the Ostiacks and Women of Kamptschatka ${\tt f195.00}$

| W: | 24 cm (9 7/16")   |
|----|-------------------|
| H: | 30 cm (11 13/16") |
| D: | 2 cm (0 13/16")   |

Pair of most interesting early 19th Century etchings. These original etchings portray the Ostiacks and the Women of Kamptschatka.