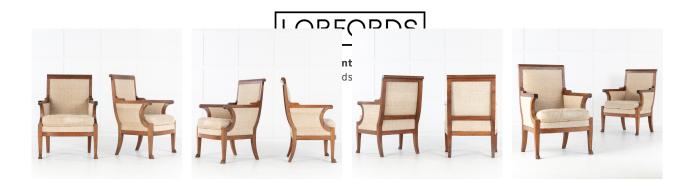

## Pair of 19th Century French Walnut Armchairs **£3,400.00**

| W: | 66 cm (26")      |
|----|------------------|
| H: | 97 cm (38 3/16") |
| D: | 61 cm (25")      |

Elegant pair of 19th Century French walnut armchairs.

With bergere style enclosed sides, these armchairs feature scrolling crest rails and straight armrests with downswept uprights.

Resting on stright tapering front legs which terminate in lion's paw feet, and swept back legs.

This classic pair have been upholstered in a neutral antique hemp fabric, with pin-tack detailing.

Perfect for period and contemporary interiors alike.

Materials & Techniques:Hemp,WalnutCondition:ExcellentPeriod:19th Cent