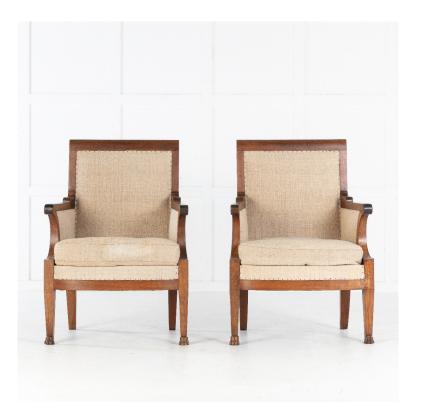

## Pair of 19th Century French Walnut Armchairs **£3,400.00**

| W: | 66 cm (26")      |
|----|------------------|
| H: | 97 cm (38 3/16") |
| D: | 61 cm (25")      |

Elegant pair of 19th Century French walnut armchairs.

With bergere style enclosed sides, these armchairs feature scrolling crest rails and straight armrests with downswept uprights.

Resting on stright tapering front legs which terminate in lion's paw feet, and swept back legs.

This classic pair have been upholstered in a neutral antique hemp fabric, with pin-tack detailing.

Perfect for period and contemporary interiors alike.

Materials & Techniques:Hemp,WalnutCondition:ExcellentPeriod:19th Cent