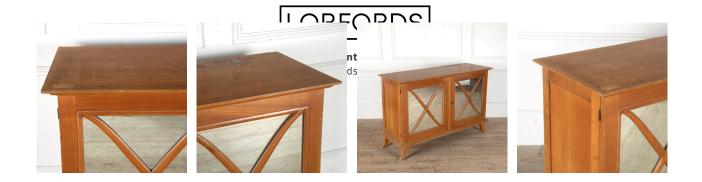

## Late Art Deco Buffet **£2,400.00**

| W: | 0 cm |
|----|------|
| H: | 0 cm |
| D: | 0 cm |

Very stylish French Art Deco buffet in cherry wood.

This elegant buffet features an unusual scroll 'X' shape frame, set in front of the glazed mirrored panels to the twin doors. Also features panelled sides.

The whole is supported on elegant scroll feet. This is a fine quality piece of simple, classical design that is typical of the Art Deco period.

This buffet would be an excellent addition to any room of the house.

| Materials & Techniques: | Cherry Wood, Mirror |
|-------------------------|---------------------|
| Condition:              | Excellent           |
| Period:                 | 20th Cent           |

30 Long Street, Tetbury Gloucestershire GL8 8AQ **T:** 01666 505 111 Hangar One & Hangar Two Babdown Airfield, Gloucestershire GL8 8YL **T:** 01666 503970/502199