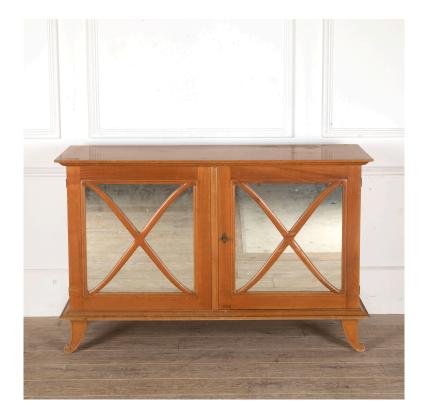

## Late Art Deco Buffet **£2,400.00**

| W: | 0 cm |
|----|------|
| H: | 0 cm |
| D: | 0 cm |

Very stylish French Art Deco buffet in cherry wood.

This elegant buffet features an unusual scroll 'X' shape frame, set in front of the glazed mirrored panels to the twin doors. Also features panelled sides.

The whole is supported on elegant scroll feet. This is a fine quality piece of simple, classical design that is typical of the Art Deco period.

This buffet would be an excellent addition to any room of the house.

| Materials & Techniques: | Cherry Wood, Mirror |
|-------------------------|---------------------|
| Condition:              | Excellent           |
| Period:                 | 20th Cent           |

30 Long Street, Tetbury Gloucestershire GL8 8AQ **T:** 01666 505 111 Hangar One & Hangar Two Babdown Airfield, Gloucestershire GL8 8YL **T:** 01666 503970/502199