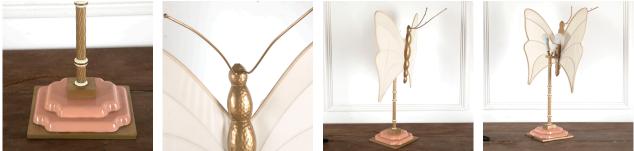

## Butterfly Table Lamp **£625.00**

| W: | 55 cm (21 5/8")   |
|----|-------------------|
| H: | 78 cm (30 11/16") |
| D: | 43 cm (16 15/16") |

A mid Century French Brass Bodied butterfly with a salmon coloured ceramic base and fabric wings. rewired to UK standards.

| Materials & Techniques: | Brass,Ceramic |
|-------------------------|---------------|
| Condition:              | Good          |

30 Long Street, Tetbury Gloucestershire GL8 8AQ **T:** 01666 505 111 Hangar One & Hangar Two Babdown Airfield, Gloucestershire GL8 8YL **T:** 01666 503970/502199