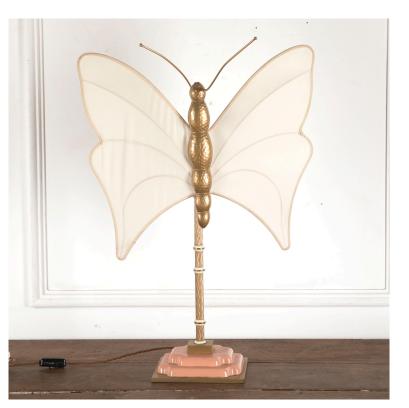

## Butterfly Table Lamp **£625.00**

| W: | 55 cm (21 5/8")   |
|----|-------------------|
| H: | 78 cm (30 11/16") |
| D: | 43 cm (16 15/16") |

A mid Century French Brass Bodied butterfly with a salmon coloured ceramic base and fabric wings. rewired to UK standards.

| Materials & Techniques: | Brass,Ceramic |
|-------------------------|---------------|
| Condition:              | Good          |

30 Long Street, Tetbury Gloucestershire GL8 8AQ **T:** 01666 505 111 Hangar One & Hangar Two Babdown Airfield, Gloucestershire GL8 8YL **T:** 01666 503970/502199