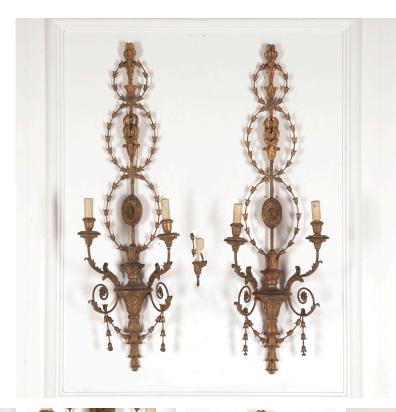

## Pair of Large Italian 19th Century Wall Lights **£2,200.00**

| W: | 37 cm (14 9/16")   |
|----|--------------------|
| H: | 109 cm (42 15/16") |
| D: | 27 cm (10 5/8")    |

Pair of large Italian two-arm 19th Century wall lights.

These beautiful wall lights are carved from giltwood and metal with trailing bell-flowers and other foliate details. Each with two candle-holders.

Rewired and PAT tested to UK standards.

| Materials & Techniques: | Gilded,Wood |
|-------------------------|-------------|
| Condition:              | Good        |
| Period:                 | 19th Cent   |