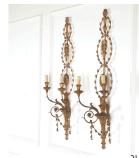

## Pair of Large Italian 19th Century Wall Lights **£2,200.00**

| W: | 37 cm (14 9/16")   |
|----|--------------------|
| H: | 109 cm (42 15/16") |
| D: | 27 cm (10 5/8")    |

Pair of large Italian two-arm 19th Century wall lights.

These beautiful wall lights are carved from giltwood and metal with trailing bell-flowers and other foliate details. Each with two candle-holders.

Rewired and PAT tested to UK standards.

| Materials & Techniques: | Gilded,Wood |
|-------------------------|-------------|
| Condition:              | Good        |
| Period:                 | 19th Cent   |