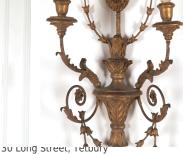

## Pair of Large Italian 19th Century Wall Lights **£2,200.00**

| W: | 37 cm (14 9/16")   |
|----|--------------------|
| H: | 109 cm (42 15/16") |
| D: | 27 cm (10 5/8")    |

Pair of large Italian two-arm 19th Century wall lights.

These beautiful wall lights are carved from giltwood and metal with trailing bell-flowers and other foliate details. Each with two candle-holders.

Rewired and PAT tested to UK standards.

| Materials & Techniques: | Gilded,Wood |
|-------------------------|-------------|
| Condition:              | Good        |
| Period:                 | 19th Cent   |