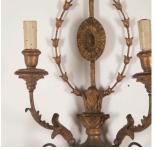

## Pair of Large Italian 19th Century Wall Lights **£2,200.00**

| W: | 37 cm (14 9/16")   |
|----|--------------------|
| H: | 109 cm (42 15/16") |
| D: | 27 cm (10 5/8")    |

Pair of large Italian two-arm 19th Century wall lights.

These beautiful wall lights are carved from giltwood and metal with trailing bell-flowers and other foliate details. Each with two candle-holders.

Rewired and PAT tested to UK standards.

| Materials & Techniques: | Gilded,Wood |
|-------------------------|-------------|
| Condition:              | Good        |
| Period:                 | 19th Cent   |