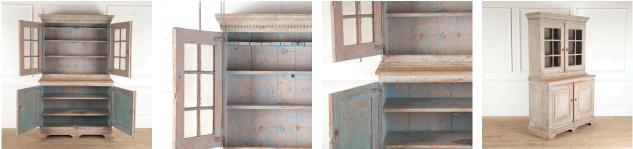

## Swedish Early 19th Century Glazed Cabinet **£5,400.00**

| W: | 100 cm (39 3/8")  |
|----|-------------------|
| H: | 184 cm (72 7/16") |
| D: | 46 cm (18 1/8")   |

Gustavian glazed cabinet in its original paint. This lovely cabinet features a decorative carved pediment over two glazed doors which open to storage shelves. Below are two further doors which open to more storage.

| Condition: |  |
|------------|--|
| Period:    |  |

Good 19th Cent

30 Long Street, Tetbury Gloucestershire GL8 8AQ T: 01666 505 111 Hangar One & Hangar Two Babdown Airfield, Gloucestershire GL8 8YL T: 01666 503970/502199