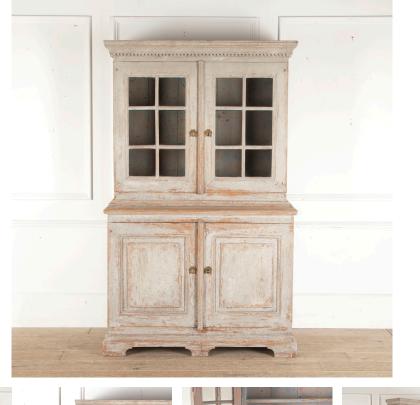

## Swedish Early 19th Century Glazed Cabinet **£5,400.00**

| W: | 100 cm (39 3/8")  |
|----|-------------------|
| H: | 184 cm (72 7/16") |
| D: | 46 cm (18 1/8")   |

Gustavian glazed cabinet in its original paint. This lovely cabinet features a decorative carved pediment over two glazed doors which open to storage shelves. Below are two further doors which open to more storage.

| Condition: |  |
|------------|--|
| Period:    |  |

Good 19th Cent

30 Long Street, Tetbury Gloucestershire GL8 8AQ T: 01666 505 111 Hangar One & Hangar Two Babdown Airfield, Gloucestershire GL8 8YL T: 01666 503970/502199