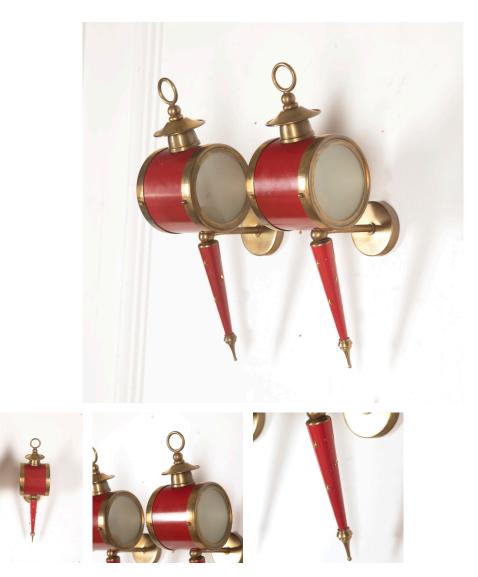

## Pair of Lunel Sconces **£850.00**

| W: | 10 cm (3 15/16")  |
|----|-------------------|
| H: | 38 cm (14 15/16") |
| D: | 19 cm (7 1/2")    |

Wacky pair of lantern sconces in red lacquered metal and brass. Frosted glass panels to each side allow light to diffuse out. Each shaft has applied brass star decoration. Fully rewired.

| Materials & Techniques: | Brass,Glass,Lacquer |
|-------------------------|---------------------|
| Condition:              | Good                |
| Period:                 | 20th Cent           |

30 Long Street, Tetbury Gloucestershire GL8 8AQ **T:** 01666 505 111 Hangar One & Hangar Two Babdown Airfield, Gloucestershire GL8 8YL **T:** 01666 503970/502199