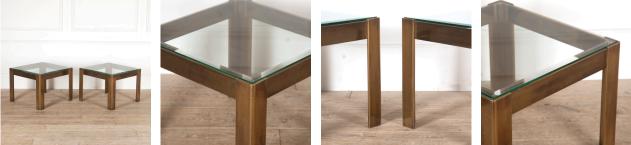

## Pair of Modernist Tables **£1,250.00**

| W: | 62 cm (24 7/16") |
|----|------------------|
| H: | 47 cm (18 1/2")  |
| D: | 62 cm (24 7/16") |

Heavy gauge pair of patinated bronze side tables, in the manner of Jacques Quinet. These are solid bronze and very heavy. Of simple modernist form, with thick glass tops.

| Materials & Techniques: | Brass,Glass |
|-------------------------|-------------|
| Condition:              | Good        |
| Period:                 | 20th Cent   |

30 Long Street, Tetbury Gloucestershire GL8 8AQ T: 01666 505 111 Hangar One & Hangar Two Babdown Airfield, Gloucestershire GL8 8YL T: 01666 503970/502199