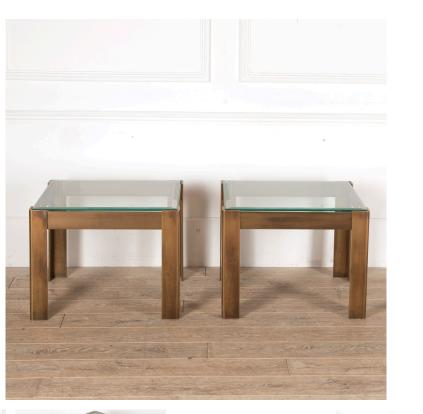

## Pair of Modernist Tables **£1,250.00**

| W: | 62 cm (24 7/16") |
|----|------------------|
| H: | 47 cm (18 1/2")  |
| D: | 62 cm (24 7/16") |

Heavy gauge pair of patinated bronze side tables, in the manner of Jacques Quinet. These are solid bronze and very heavy. Of simple modernist form, with thick glass tops.

| Materials & Techniques: | Brass,Glass |
|-------------------------|-------------|
| Condition:              | Good        |
| Period:                 | 20th Cent   |

30 Long Street, Tetbury Gloucestershire GL8 8AQ T: 01666 505 111 Hangar One & Hangar Two Babdown Airfield, Gloucestershire GL8 8YL T: 01666 503970/502199