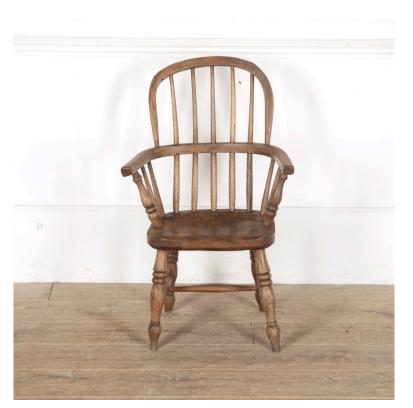

## 19th Century Child's Hooped Stick Back Chair **£225.00**

| W: | 46 cm (18 1/8")   |
|----|-------------------|
| H: | 74 cm (29 1/8")   |
| D: | 30 cm (11 13/16") |

West Country painted ash and elm child's hooped and stickback chair. Mid 19th Century. With a slight crack on the hoop, which is quite common on a chair of this age and type. Very charming interior design piece.

| Materials & Techniques: | Ash,Elm   |
|-------------------------|-----------|
| Condition:              | Good      |
| Period:                 | 19th Cent |

30 Long Street, Tetbury Gloucestershire GL8 8AQ **T:** 01666 505 111 Hangar One & Hangar Two Babdown Airfield, Gloucestershire GL8 8YL T: 01666 503970/502199