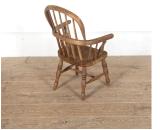

## 19th Century Child's Hooped Stick Back Chair **£225.00**

| W: | 46 cm (18 1/8")   |
|----|-------------------|
| H: | 74 cm (29 1/8")   |
| D: | 30 cm (11 13/16") |

West Country painted ash and elm child's hooped and stickback chair. Mid 19th Century. With a slight crack on the hoop, which is quite common on a chair of this age and type. Very charming interior design piece.

| Materials & Techniques: | Ash,Elm   |
|-------------------------|-----------|
| Condition:              | Good      |
| Period:                 | 19th Cent |

30 Long Street, Tetbury Gloucestershire GL8 8AQ **T:** 01666 505 111 Hangar One & Hangar Two Babdown Airfield, Gloucestershire GL8 8YL T: 01666 503970/502199