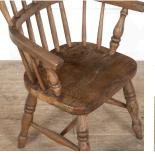

## 19th Century Child's Hooped Stick Back Chair **£225.00**

| W: | 46 cm (18 1/8")   |
|----|-------------------|
| H: | 74 cm (29 1/8")   |
| D: | 30 cm (11 13/16") |

West Country painted ash and elm child's hooped and stickback chair. Mid 19th Century. With a slight crack on the hoop, which is quite common on a chair of this age and type. Very charming interior design piece.

| Materials & Techniques: | Ash,Elm   |
|-------------------------|-----------|
| Condition:              | Good      |
| Period:                 | 19th Cent |

30 Long Street, Tetbury Gloucestershire GL8 8AQ **T:** 01666 505 111 Hangar One & Hangar Two Babdown Airfield, Gloucestershire GL8 8YL T: 01666 503970/502199