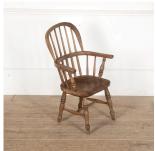

## 19th Century Child's Hooped Stick Back Chair **£225.00**

| W: | 46 cm (18 1/8")   |
|----|-------------------|
| H: | 74 cm (29 1/8")   |
| D: | 30 cm (11 13/16") |

West Country painted ash and elm child's hooped and stickback chair. Mid 19th Century. With a slight crack on the hoop, which is quite common on a chair of this age and type. Very charming interior design piece.

| Materials & Techniques: | Ash,Elm   |
|-------------------------|-----------|
| Condition:              | Good      |
| Period:                 | 19th Cent |

30 Long Street, Tetbury Gloucestershire GL8 8AQ **T:** 01666 505 111 Hangar One & Hangar Two Babdown Airfield, Gloucestershire GL8 8YL T: 01666 503970/502199