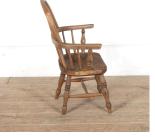

## 19th Century Child's Hooped Stick Back Chair **£225.00**

| W: | 46 cm (18 1/8")   |
|----|-------------------|
| H: | 74 cm (29 1/8")   |
| D: | 30 cm (11 13/16") |

West Country painted ash and elm child's hooped and stickback chair. Mid 19th Century. With a slight crack on the hoop, which is quite common on a chair of this age and type. Very charming interior design piece.

| Materials & Techniques: | Ash,Elm   |
|-------------------------|-----------|
| Condition:              | Good      |
| Period:                 | 19th Cent |

30 Long Street, Tetbury Gloucestershire GL8 8AQ **T:** 01666 505 111 Hangar One & Hangar Two Babdown Airfield, Gloucestershire GL8 8YL T: 01666 503970/502199