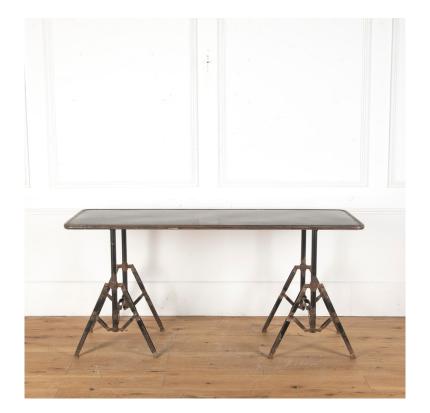

## Industrial Style Metal Desk **£1,600.00**

| W: | 173 cm (68 1/8") |
|----|------------------|
| H: | 81 cm (31 7/8")  |
| D: | 64 cm (25 3/16") |

Elevate your work from home set up, with this fantastic industrial style metal table/ desk.

Of great shape and design, with susbtantial trestle supports. This table still features its original, very attractive worn paint surface.

This piece is durable and useful, as well as great for achieving the ever on-trend industrial look in your interiors.

France, circa 1900.

| Materials & Techniques: | Metalwork,Paint |
|-------------------------|-----------------|
| Condition:              | Good            |
| Period:                 | 20th Cent       |