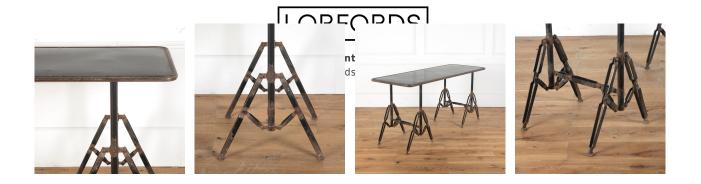

## Industrial Style Metal Desk **£1,600.00**

| W: | 173 cm (68 1/8") |
|----|------------------|
| H: | 81 cm (31 7/8")  |
| D: | 64 cm (25 3/16") |

Elevate your work from home set up, with this fantastic industrial style metal table/ desk.

Of great shape and design, with susbtantial trestle supports. This table still features its original, very attractive worn paint surface.

This piece is durable and useful, as well as great for achieving the ever on-trend industrial look in your interiors.

France, circa 1900.

| Materials & Techniques: | Metalwork,Paint |
|-------------------------|-----------------|
| Condition:              | Good            |
| Period:                 | 20th Cent       |