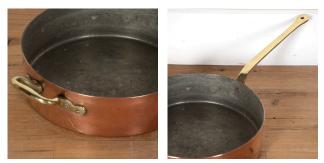

## Huge Copper and Brass Pan **£495.00**

| W: | 46 cm (18 1/8") |
|----|-----------------|
| H: | 13 cm (5 1/8")  |
| D: | 95 cm (37 3/8") |

Very large Edwardian copper and brass pan. With heavy cast brass handles featuring copper rivets, and a tin lined cooking interior. This pan is a fantastic piece of superb quality. It was originally in a Kentish manor house kitchen.