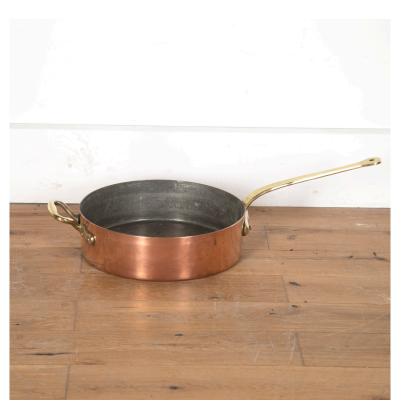

## Huge Copper and Brass Pan **£495.00**

| W: | 46 cm (18 1/8") |
|----|-----------------|
| H: | 13 cm (5 1/8")  |
| D: | 95 cm (37 3/8") |

Very large Edwardian copper and brass pan. With heavy cast brass handles featuring copper rivets, and a tin lined cooking interior. This pan is a fantastic piece of superb quality. It was originally in a Kentish manor house kitchen.