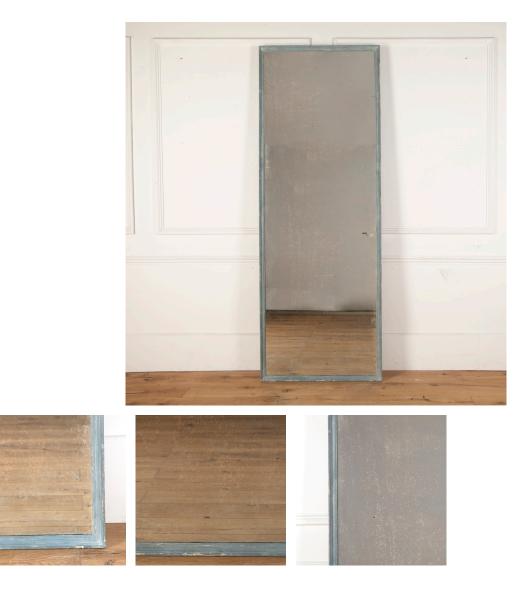

## Large French Provincial Mirror **£1,850.00**

| W: | 76 cm (29 15/16") |
|----|-------------------|
| H: | 213 cm (83 7/8")  |
| D: | 4 cm (1 9/16")    |

French early 20th Century pier mirror. With a simple moulded painted wood frame. This mirror is in its original paint, with a gently worn original mirror plate. This mirror can be hung portrait or landscape.

| Materials & Techniques: | Mirror,Paint,Wood |
|-------------------------|-------------------|
| Condition:              | Good              |
| Period:                 | 20th Cent         |

30 Long Street, Tetbury Gloucestershire GL8 8AQ **T:** 01666 505 111 Hangar One & Hangar Two Babdown Airfield, Gloucestershire GL8 8YL **T:** 01666 503970/502199