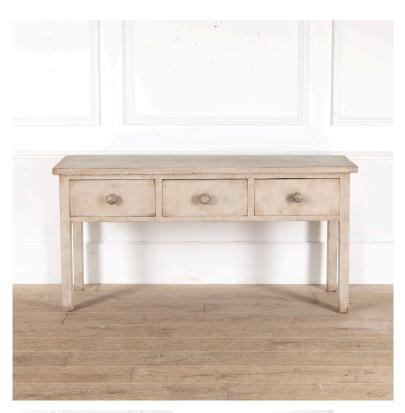

## English Painted Pine Dresser Base **£1,850.00**

W: 154 cm (60 5/8") H: 76 cm (29 15/16") D: 46 cm (18 1/8")

English 19th Century English country house dresser base, painted pine.

Of solid construction, this dresser base was likely in the kitchen or domestic offices of a country house.

With a two board top and three drawers with turned wooden knobs. Standing on square section legs, in restored and gently distressed paint.

Materials & Techniques: Paint,Pine
Condition: Good
Period: 19th Cent