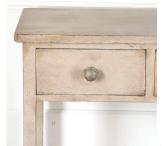

With a two board top and three drawers with turned wooden knobs. Standing on square section legs, in restored and gently distressed paint.

Materials & Techniques: Paint,Pine
Condition: Good
Period: 19th Cent