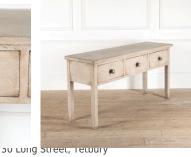

## English Painted Pine Dresser Base **£1,850.00**

W: 154 cm (60 5/8") H: 76 cm (29 15/16") D: 46 cm (18 1/8")

English 19th Century English country house dresser base, painted pine.

Of solid construction, this dresser base was likely in the kitchen or domestic offices of a country house.

With a two board top and three drawers with turned wooden knobs. Standing on square section legs, in restored and gently distressed paint.

Materials & Techniques: Paint,Pine
Condition: Good
Period: 19th Cent