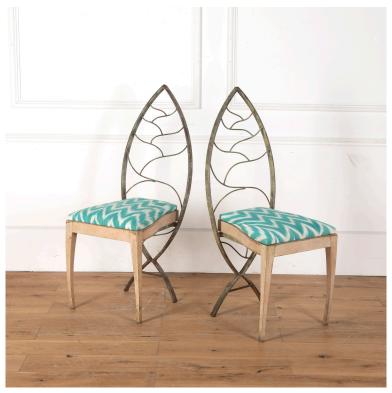

## Set of Eight Metal and Wood Chairs £2,400.00

W: 42 cm (16 9/16") H: 107 cm (42 1/8") D: 45 cm (17 3/4")

Set of eight unique metal and wood chairs. Early 20th Century.

These chairs feature metal leaf-shaped backs, with a lattice design. The metal framework features lovely original green paint.

The fronts of the chairs are wood, with elegant tapering legs. The seats have been newly upholstered in colourful blue and white fabric.

Condition: Good
Period: 20th Cent

Babdown Airfield, Gloucestershire GL8 8YL T: 01666 503970/502199