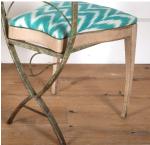

## Set of Eight Metal and Wood Chairs £2,400.00

W: 42 cm (16 9/16") H: 107 cm (42 1/8") D: 45 cm (17 3/4")

Set of eight unique metal and wood chairs. Early 20th Century.

These chairs feature metal leaf-shaped backs, with a lattice design. The metal framework features lovely original green paint.

The fronts of the chairs are wood, with elegant tapering legs. The seats have been newly upholstered in colourful blue and white fabric.

Condition: Good
Period: 20th Cent

Babdown Airfield, Gloucestershire GL8 8YL T: 01666 503970/502199