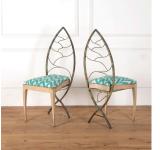

## Set of Eight Metal and Wood Chairs £2,400.00

W: 42 cm (16 9/16") H: 107 cm (42 1/8") D: 45 cm (17 3/4")

Set of eight unique metal and wood chairs. Early 20th Century.

These chairs feature metal leaf-shaped backs, with a lattice design. The metal framework features lovely original green paint.

The fronts of the chairs are wood, with elegant tapering legs. The seats have been newly upholstered in colourful blue and white fabric.

Condition: Good
Period: 20th Cent

Babdown Airfield, Gloucestershire GL8 8YL T: 01666 503970/502199