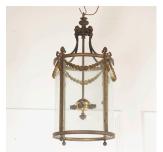

## French Bronze Circular Lantern £2,600.00

W: 38 cm (14 15/16") H: 80 cm (31 1/2") D: 38 cm (14 15/16")

Late 19th Century French bronze cylindrical lantern, in the Louis XVI style.

With a good patina and curved glass panels. The upper part of the four-panel glazed body features ribbon-tied pendants joined by husk swags.

The lantern has been rewired to UK standards, with a four-light aperture for bulbs. This is an elegant and eyecatching lantern, that would make an atmospheric addition to any home.

Materials & Techniques: Brass, Glass, Glazed