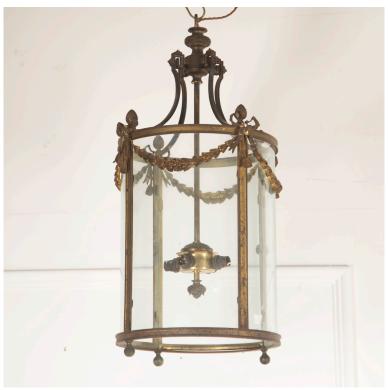

## French Bronze Circular Lantern £2,600.00

W: 38 cm (14 15/16") H: 80 cm (31 1/2") D: 38 cm (14 15/16")

Late 19th Century French bronze cylindrical lantern, in the Louis XVI style.

With a good patina and curved glass panels. The upper part of the four-panel glazed body features ribbon-tied pendants joined by husk swags.

The lantern has been rewired to UK standards, with a four-light aperture for bulbs. This is an elegant and eyecatching lantern, that would make an atmospheric addition to any home.

Materials & Techniques: Brass, Glass, Glazed