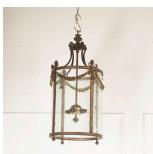

## French Bronze Circular Lantern £2,600.00

W: 38 cm (14 15/16") H: 80 cm (31 1/2") D: 38 cm (14 15/16")

Late 19th Century French bronze cylindrical lantern, in the Louis XVI style.

With a good patina and curved glass panels. The upper part of the four-panel glazed body features ribbon-tied pendants joined by husk swags.

The lantern has been rewired to UK standards, with a four-light aperture for bulbs. This is an elegant and eyecatching lantern, that would make an atmospheric addition to any home.

Materials & Techniques: Brass, Glass, Glazed