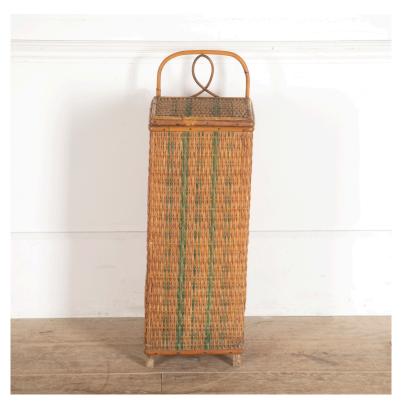

## Provençal 'Huche Pain' Baguette Holder **£180.00**

W: 26 cm (10 1/4") H: 77 cm (30 5/16") D: 23 cm (9 1/16")

20th Century Provençal wicker baguette holder.

This 'huche pain,' or bread hutch, has a decorative carrying handle and a green stripe woven throughout the wicker. It is supported on little wooden feet.

This is a wonderful testament to the revered place of the baguette in French culture, and makes for a lovely picnic item for the summer months.

Materials & Techniques: Rattan
Condition: Good
Period: 20th Cent