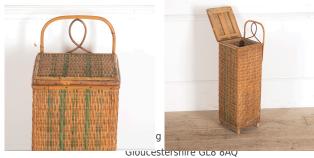

## Provençal 'Huche Pain' Baguette Holder **£180.00**

W: 26 cm (10 1/4") H: 77 cm (30 5/16") D: 23 cm (9 1/16")

20th Century Provençal wicker baguette holder.

This 'huche pain,' or bread hutch, has a decorative carrying handle and a green stripe woven throughout the wicker. It is supported on little wooden feet.

This is a wonderful testament to the revered place of the baguette in French culture, and makes for a lovely picnic item for the summer months.

Materials & Techniques: Rattan
Condition: Good
Period: 20th Cent