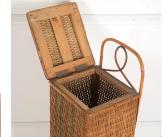

## Provençal 'Huche Pain' Baguette Holder **£180.00**

W: 26 cm (10 1/4") H: 77 cm (30 5/16") D: 23 cm (9 1/16")

20th Century Provençal wicker baguette holder.

This 'huche pain,' or bread hutch, has a decorative carrying handle and a green stripe woven throughout the wicker. It is supported on little wooden feet.

This is a wonderful testament to the revered place of the baguette in French culture, and makes for a lovely picnic item for the summer months.

Materials & Techniques: Rattan
Condition: Good
Period: 20th Cent