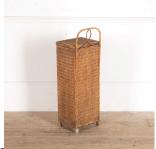

## Provençal 'Huche Pain' Baguette Holder **£180.00**

W: 26 cm (10 1/4") H: 77 cm (30 5/16") D: 23 cm (9 1/16")

20th Century Provençal wicker baguette holder.

This 'huche pain,' or bread hutch, has a decorative carrying handle and a green stripe woven throughout the wicker. It is supported on little wooden feet.

This is a wonderful testament to the revered place of the baguette in French culture, and makes for a lovely picnic item for the summer months.

Materials & Techniques: Rattan
Condition: Good
Period: 20th Cent