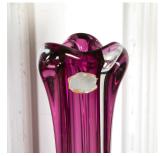

## Tall Pink Crystal Vase by Val Saint Lambert £395.00

W: 17 cm (6 11/16") H: 60 cm (23 5/8") D: 17 cm (6 11/16")

Very tall and decorative fade to pink spiral crystal vase by Val Saint Lambert. Circa 1960.

This gently asymmetric vase shifts its shape so that it appears different from every angle and catches the light beautifully.

Founded in 1826, Val Saint Lambert create exquisite crystal glassware in Belgium which is renowned for its fine quality and style.