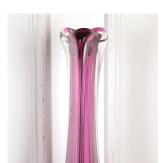

## Tall Pink Crystal Vase by Val Saint Lambert £395.00

W: 17 cm (6 11/16") H: 60 cm (23 5/8") D: 17 cm (6 11/16")

Very tall and decorative fade to pink spiral crystal vase by Val Saint Lambert. Circa 1960.

This gently asymmetric vase shifts its shape so that it appears different from every angle and catches the light beautifully.

Founded in 1826, Val Saint Lambert create exquisite crystal glassware in Belgium which is renowned for its fine quality and style.