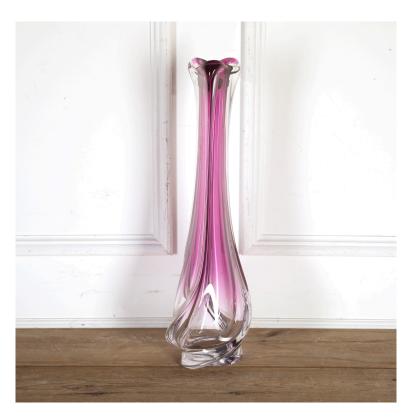

## Tall Pink Crystal Vase by Val Saint Lambert £395.00

W: 17 cm (6 11/16") H: 60 cm (23 5/8") D: 17 cm (6 11/16")

Very tall and decorative fade to pink spiral crystal vase by Val Saint Lambert. Circa 1960.

This gently asymmetric vase shifts its shape so that it appears different from every angle and catches the light beautifully.

Founded in 1826, Val Saint Lambert create exquisite crystal glassware in Belgium which is renowned for its fine quality and style.