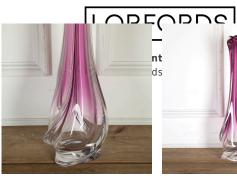

## Tall Pink Crystal Vase by Val Saint Lambert £395.00

W: 17 cm (6 11/16") H: 60 cm (23 5/8") D: 17 cm (6 11/16")

Very tall and decorative fade to pink spiral crystal vase by Val Saint Lambert. Circa 1960.

This gently asymmetric vase shifts its shape so that it appears different from every angle and catches the light beautifully.

Founded in 1826, Val Saint Lambert create exquisite crystal glassware in Belgium which is renowned for its fine quality and style.