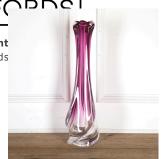

## Tall Pink Crystal Vase by Val Saint Lambert £395.00

W: 17 cm (6 11/16") H: 60 cm (23 5/8") D: 17 cm (6 11/16")

Very tall and decorative fade to pink spiral crystal vase by Val Saint Lambert. Circa 1960.

This gently asymmetric vase shifts its shape so that it appears different from every angle and catches the light beautifully.

Founded in 1826, Val Saint Lambert create exquisite crystal glassware in Belgium which is renowned for its fine quality and style.