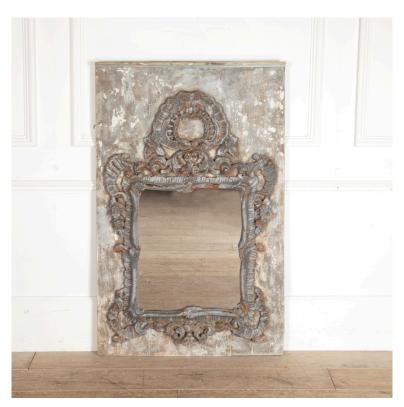

## 18th Century French Mirror on Mount **£890.00**

W: 78 cm (30 11/16") H: 130 cm (51 3/16") D: 4 cm (1 9/16")

18th Century restored mirror frame with a replacement plate.

This mirror is set on a highly decorative robust antique mount. The whole is finished in a distressed pale blue and beige paint.

There are a few minor scratches to the mirror plate.

Materials & Techniques: ['692', '211', '226']

Condition: Good

Period: 18th Cent and Earlier

Babdown Airfield, Gloucestershire GL8 8YL T: 01666 503970/502199