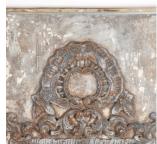

## 18th Century French Mirror on Mount **£890.00**

W: 78 cm (30 11/16") H: 130 cm (51 3/16") D: 4 cm (1 9/16")

18th Century restored mirror frame with a replacement plate.

This mirror is set on a highly decorative robust antique mount. The whole is finished in a distressed pale blue and beige paint.

There are a few minor scratches to the mirror plate.

Materials & Techniques: ['692', '211', '226']

Condition: Good

Period: 18th Cent and Earlier

Babdown Airfield, Gloucestershire GL8 8YL T: 01666 503970/502199