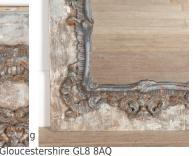

## 18th Century French Mirror on Mount **£890.00**

W: 78 cm (30 11/16") H: 130 cm (51 3/16") D: 4 cm (1 9/16")

18th Century restored mirror frame with a replacement plate.

This mirror is set on a highly decorative robust antique mount. The whole is finished in a distressed pale blue and beige paint.

There are a few minor scratches to the mirror plate.

Materials & Techniques: ['692', '211', '226']

Condition: Good

Period: 18th Cent and Earlier

Babdown Airfield, Gloucestershire GL8 8YL T: 01666 503970/502199