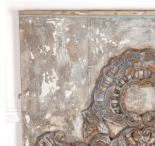

## 18th Century French Mirror on Mount **£890.00**

W: 78 cm (30 11/16") H: 130 cm (51 3/16") D: 4 cm (1 9/16")

18th Century restored mirror frame with a replacement plate.

This mirror is set on a highly decorative robust antique mount. The whole is finished in a distressed pale blue and beige paint.

There are a few minor scratches to the mirror plate.

Materials & Techniques: ['692', '211', '226']

Condition: Good

Period: 18th Cent and Earlier

Babdown Airfield, Gloucestershire GL8 8YL T: 01666 503970/502199