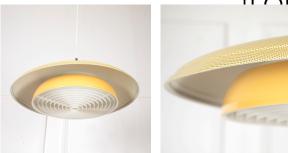

## Large Swedish Pendant Lights **£950.00**

| W: | 66 cm (26")       |
|----|-------------------|
| H: | 30 cm (11 13/16") |
| D: | 66 cm (26")       |

Large stylish Swedish pendant light, with concentric diffusers.

These circular lights were made by Atelje Lytan Ab of Ahus, Sweden. Of very cool design, they are comprised of a primrose yellow metal mesh.

With a newly refurbished braided white cord.

66cm diameter. 30cm height including chrome step. 2m drop. Fluorescent 21w fitting.