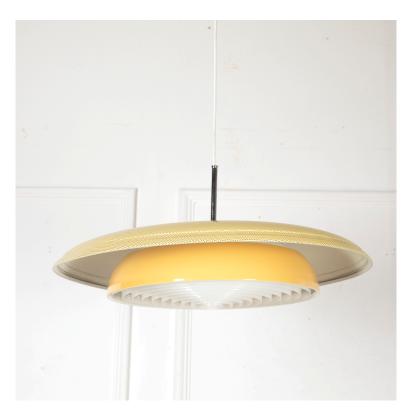

## Large Swedish Pendant Lights **£950.00**

| W: | 66 cm (26")       |
|----|-------------------|
| H: | 30 cm (11 13/16") |
| D: | 66 cm (26")       |

Large stylish Swedish pendant light, with concentric diffusers.

These circular lights were made by Atelje Lytan Ab of Ahus, Sweden. Of very cool design, they are comprised of a primrose yellow metal mesh.

With a newly refurbished braided white cord.

66cm diameter. 30cm height including chrome step. 2m drop. Fluorescent 21w fitting.