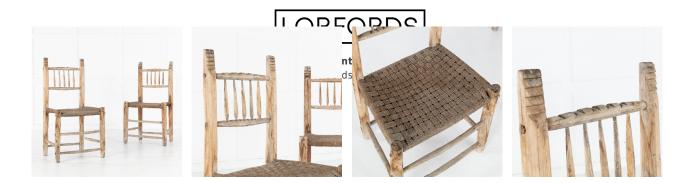

## Pair of Spanish 19th Century Side Chairs **£695.00**

| W: | 49 cm (19 5/16") |
|----|------------------|
| H: | 89 cm (35 1/16") |
| D: | 40 cm (15 3/4")  |

Pair of Spanish 19th Century rustic side chairs with shaped spindle backs.

These chairs are primitive and unusually carved, with attractive decorative effect.

The legs are joined by double stretchers and these chairs are completed with their original woven sea grass seats.

Lovely pair that are well-suited for everyday use.