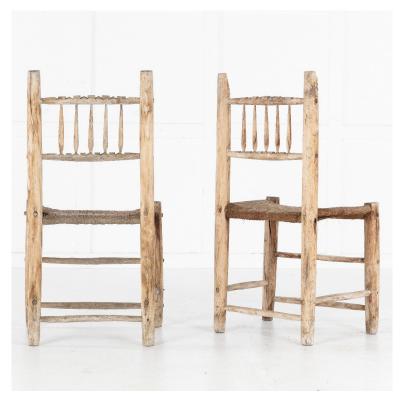

## Pair of Spanish 19th Century Side Chairs **£695.00**

| W: | 49 cm (19 5/16") |
|----|------------------|
| H: | 89 cm (35 1/16") |
| D: | 40 cm (15 3/4")  |

Pair of Spanish 19th Century rustic side chairs with shaped spindle backs.

These chairs are primitive and unusually carved, with attractive decorative effect.

The legs are joined by double stretchers and these chairs are completed with their original woven sea grass seats.

Lovely pair that are well-suited for everyday use.