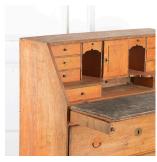

## 19th Century Swedish Bureau £2,800.00

W: 107 cm (42 1/8") H: 106 cm (41 3/4") D: 35 cm (13 3/4")

Early 19th Century well-proportioned Swedish bureau.

This charming bureau has its original bracket feet and a wonderful interior with an assortment of drawers and cubby holes.

The bureau also retains its original burnt orange paintwork, which is typical of a Northern Swedish piece.

This is the perfect piece for dedicating a corner of the home to your office space.

The depth of the bureau with the fold-down open is 83cm.