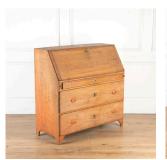

## 19th Century Swedish Bureau £2,800.00

W: 107 cm (42 1/8") H: 106 cm (41 3/4") D: 35 cm (13 3/4")

Early 19th Century well-proportioned Swedish bureau.

This charming bureau has its original bracket feet and a wonderful interior with an assortment of drawers and cubby holes.

The bureau also retains its original burnt orange paintwork, which is typical of a Northern Swedish piece.

This is the perfect piece for dedicating a corner of the home to your office space.

The depth of the bureau with the fold-down open is 83cm.