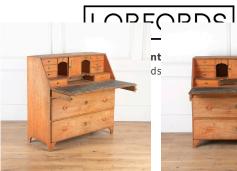

## 19th Century Swedish Bureau £2,800.00

W: 107 cm (42 1/8") H: 106 cm (41 3/4") D: 35 cm (13 3/4")

Early 19th Century well-proportioned Swedish bureau.

This charming bureau has its original bracket feet and a wonderful interior with an assortment of drawers and cubby holes.

The bureau also retains its original burnt orange paintwork, which is typical of a Northern Swedish piece.

This is the perfect piece for dedicating a corner of the home to your office space.

The depth of the bureau with the fold-down open is 83cm.