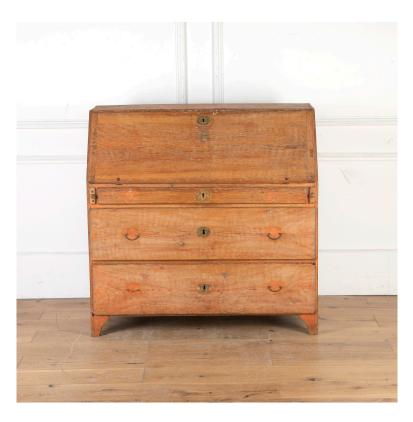

## 19th Century Swedish Bureau £2,800.00

W: 107 cm (42 1/8") H: 106 cm (41 3/4") D: 35 cm (13 3/4")

Early 19th Century well-proportioned Swedish bureau.

This charming bureau has its original bracket feet and a wonderful interior with an assortment of drawers and cubby holes.

The bureau also retains its original burnt orange paintwork, which is typical of a Northern Swedish piece.

This is the perfect piece for dedicating a corner of the home to your office space.

The depth of the bureau with the fold-down open is 83cm.