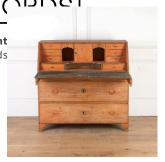

## 19th Century Swedish Bureau £2,800.00

W: 107 cm (42 1/8") H: 106 cm (41 3/4") D: 35 cm (13 3/4")

Early 19th Century well-proportioned Swedish bureau.

This charming bureau has its original bracket feet and a wonderful interior with an assortment of drawers and cubby holes.

The bureau also retains its original burnt orange paintwork, which is typical of a Northern Swedish piece.

This is the perfect piece for dedicating a corner of the home to your office space.

The depth of the bureau with the fold-down open is 83cm.