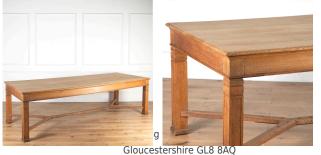

## Early 20th Century Oak Refectory Table **£5,800.00**

| W: | 275 cm (108 1/4") |
|----|-------------------|
| H: | 77 cm (30 5/16")  |
| D: | 105 cm (41 5/16") |

Fantastic early 20th Century English oak refectory table.

This piece has wonderful character, with architectural legs and 'hay-rake' stretchers.

Sturdy and large in scale, this refectory table will withstand the demands of modern living whilst bringing a rustic feel.