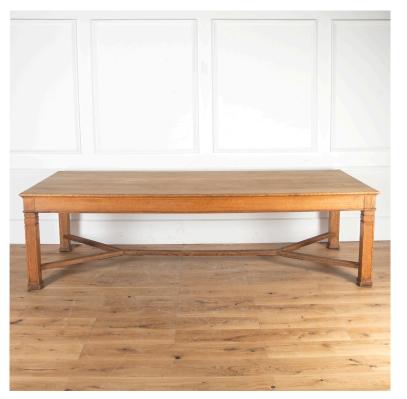

## Early 20th Century Oak Refectory Table **£5,800.00**

| W: | 275 cm (108 1/4") |
|----|-------------------|
| H: | 77 cm (30 5/16")  |
| D: | 105 cm (41 5/16") |

Fantastic early 20th Century English oak refectory table.

This piece has wonderful character, with architectural legs and 'hay-rake' stretchers.

Sturdy and large in scale, this refectory table will withstand the demands of modern living whilst bringing a rustic feel.