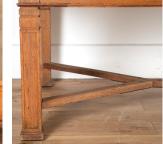

This piece has wonderful character, with architectural legs and 'hay-rake' stretchers.

Sturdy and large in scale, this refectory table will withstand the demands of modern living whilst bringing a rustic feel.