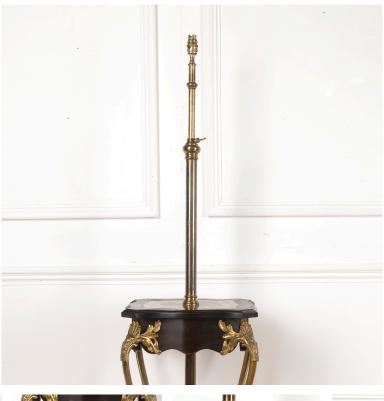

## Edwardian Ebonised and Brass Floor Lamp/ Table **£890.00**

| W: | 37 cm (14 9/16")   |
|----|--------------------|
| H: | 170 cm (66 15/16") |
| D: | 37 cm (14 9/16")   |

Edwardian gilt brass and ebonised mahogany table/ standard lamp. Circa 1910.

The elegant table section has an unusual brass inlay which is a lovely compliment to the ebonised mahogany.

The lamp has adjustable height and has been fully rewired and tested.

| Materials & Techniques: | ['136', '178', '205'] |
|-------------------------|-----------------------|
| Condition:              | Good                  |
| Period:                 | 20th Cent             |