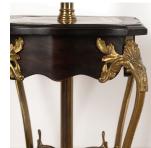

## Edwardian Ebonised and Brass Floor Lamp/ Table **£890.00**

| W: | 37 cm (14 9/16")   |
|----|--------------------|
| H: | 170 cm (66 15/16") |
| D: | 37 cm (14 9/16")   |

Edwardian gilt brass and ebonised mahogany table/ standard lamp. Circa 1910.

The elegant table section has an unusual brass inlay which is a lovely compliment to the ebonised mahogany.

The lamp has adjustable height and has been fully rewired and tested.

| Materials & Techniques: | ['136', '178', '205'] |
|-------------------------|-----------------------|
| Condition:              | Good                  |
| Period:                 | 20th Cent             |