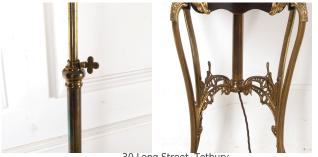

## Edwardian Ebonised and Brass Floor Lamp/ Table **£890.00**

| W: | 37 cm (14 9/16")   |
|----|--------------------|
| H: | 170 cm (66 15/16") |
| D: | 37 cm (14 9/16")   |

Edwardian gilt brass and ebonised mahogany table/ standard lamp. Circa 1910.

The elegant table section has an unusual brass inlay which is a lovely compliment to the ebonised mahogany.

The lamp has adjustable height and has been fully rewired and tested.

| Materials & Techniques: | ['136', '178', '205'] |
|-------------------------|-----------------------|
| Condition:              | Good                  |
| Period:                 | 20th Cent             |