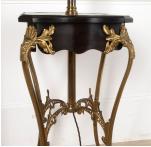

## Edwardian Ebonised and Brass Floor Lamp/ Table **£890.00**

| W: | 37 cm (14 9/16")   |
|----|--------------------|
| H: | 170 cm (66 15/16") |
| D: | 37 cm (14 9/16")   |

Edwardian gilt brass and ebonised mahogany table/ standard lamp. Circa 1910.

The elegant table section has an unusual brass inlay which is a lovely compliment to the ebonised mahogany.

The lamp has adjustable height and has been fully rewired and tested.

| Materials & Techniques: | ['136', '178', '205'] |
|-------------------------|-----------------------|
| Condition:              | Good                  |
| Period:                 | 20th Cent             |