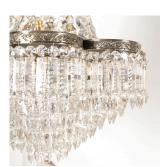

## French Waterfall and Cascade Chandelier £2,480.00

W: 48 cm (18 7/8") H: 94 cm (38") D: 48 cm (18 7/8")

French waterfall and cascade chandelier, of great scale. Circa 1920s.

This chandelier is classical and graceful with elegant proportions.

The faded silver-plated and scalloped frame features pretty foliate decoration.

This chandelier will make a fantastic centrepiece in any living or dining area, with wonderful form and attention to detail throughout.

Fully rewired and tested to hold eight internal lamps.

Materials & Techniques: ['136', '160', '179']

Condition: Good Period: 20th Cent