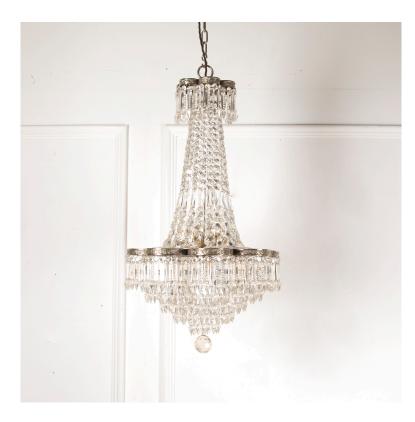

## French Waterfall and Cascade Chandelier £2,480.00

W: 48 cm (18 7/8") H: 94 cm (38") D: 48 cm (18 7/8")

French waterfall and cascade chandelier, of great scale. Circa 1920s.

This chandelier is classical and graceful with elegant proportions.

The faded silver-plated and scalloped frame features pretty foliate decoration.

This chandelier will make a fantastic centrepiece in any living or dining area, with wonderful form and attention to detail throughout.

Fully rewired and tested to hold eight internal lamps.

Materials & Techniques: ['136', '160', '179']

Condition: Good Period: 20th Cent