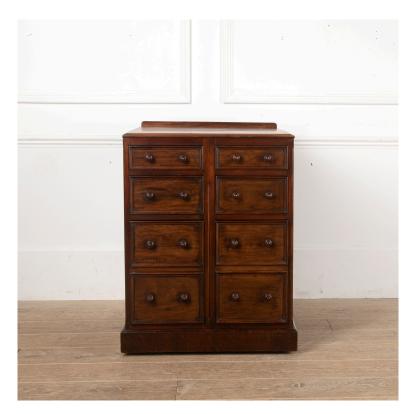

## 19th Century Small Mahogany Chest of Drawers **£1,350.00**

| W: | 61 cm (25")      |
|----|------------------|
| H: | 80 cm (31 1/2")  |
| D: | 62 cm (24 7/16") |

19th Century mahogany chest of drawers, of diminutive proportions.

This is an English estate made piece, and its unusual design suggests that it was almost certainly a specially commissioned piece.

This chest of drawers is of small and compact size and boasts a well-figured top.

Materials & Techniques:MahoganyCondition:GoodPeriod:19th Cent

30 Long Street, Tetbury Gloucestershire GL8 8AQ **T:** 01666 505 111 Hangar One & Hangar Two Babdown Airfield, Gloucestershire GL8 8YL **T:** 01666 503970/502199