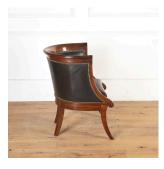

## Mahogany Desk Tub Chair **£1,800.00**

| W: | 58 cm (22 13/16") |
|----|-------------------|
| H: | 74 cm (29 1/8")   |
| D: | 58 cm (22 13/16") |

19th Century mahogany tub chair with its original black leather upholstery.

The yoke back with a scroll top rail and downswept arms. Resting on sabre legs.

This sleek chair is very smart, and as well as looking the part it is also very comfortable- making it the perfect home office chair.

Materials & Techniques:MahoganyCondition:GoodPeriod:19th Cent

30 Long Street, Tetbury Gloucestershire GL8 8AQ T: 01666 505 111 Hangar One & Hangar Two Babdown Airfield, Gloucestershire GL8 8YL T: 01666 503970/502199