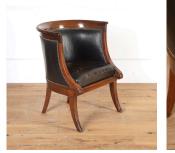

## Mahogany Desk Tub Chair **£1,800.00**

| W: | 58 cm (22 13/16") |
|----|-------------------|
| H: | 74 cm (29 1/8")   |
| D: | 58 cm (22 13/16") |

19th Century mahogany tub chair with its original black leather upholstery.

The yoke back with a scroll top rail and downswept arms. Resting on sabre legs.

This sleek chair is very smart, and as well as looking the part it is also very comfortable- making it the perfect home office chair.