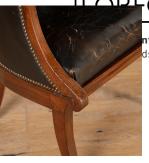

## Mahogany Desk Tub Chair **£1,800.00**

| W: | 58 cm (22 13/16") |
|----|-------------------|
| H: | 74 cm (29 1/8")   |
| D: | 58 cm (22 13/16") |

19th Century mahogany tub chair with its original black leather upholstery.

The yoke back with a scroll top rail and downswept arms. Resting on sabre legs.

This sleek chair is very smart, and as well as looking the part it is also very comfortable- making it the perfect home office chair.