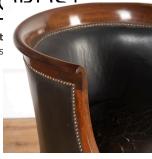

## Mahogany Desk Tub Chair **£1,800.00**

| W: | 58 cm (22 13/16") |
|----|-------------------|
| H: | 74 cm (29 1/8")   |
| D: | 58 cm (22 13/16") |

19th Century mahogany tub chair with its original black leather upholstery.

The yoke back with a scroll top rail and downswept arms. Resting on sabre legs.

This sleek chair is very smart, and as well as looking the part it is also very comfortable- making it the perfect home office chair.

Materials & Techniques:MahoganyCondition:GoodPeriod:19th Cent

30 Long Street, Tetbury Gloucestershire GL8 8AQ T: 01666 505 111 Hangar One & Hangar Two Babdown Airfield, Gloucestershire GL8 8YL T: 01666 503970/502199