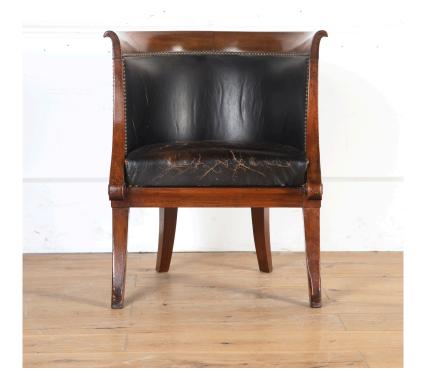

## Mahogany Desk Tub Chair **£1,800.00**

| W: | 58 cm (22 13/16") |
|----|-------------------|
| H: | 74 cm (29 1/8")   |
| D: | 58 cm (22 13/16") |

19th Century mahogany tub chair with its original black leather upholstery.

The yoke back with a scroll top rail and downswept arms. Resting on sabre legs.

This sleek chair is very smart, and as well as looking the part it is also very comfortable- making it the perfect home office chair.

Materials & Techniques:MahoganyCondition:GoodPeriod:19th Cent

30 Long Street, Tetbury Gloucestershire GL8 8AQ T: 01666 505 111 Hangar One & Hangar Two Babdown Airfield, Gloucestershire GL8 8YL T: 01666 503970/502199