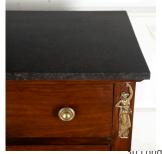

## French Empire Mahogany Chest of Drawers £2,450.00

W: 115 cm (45 1/4") H: 84 cm (33 1/16") D: 55 cm (21 5/8")

Beautiful mahogany chest of drawers with its original dark grey marble top.

This lovely French Empire piece has unusual and very pronounced brass paw feet and other original mounts to the main body.