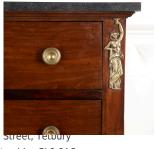

## French Empire Mahogany Chest of Drawers £2,450.00

W: 115 cm (45 1/4") H: 84 cm (33 1/16") D: 55 cm (21 5/8")

Beautiful mahogany chest of drawers with its original dark grey marble top.

This lovely French Empire piece has unusual and very pronounced brass paw feet and other original mounts to the main body.