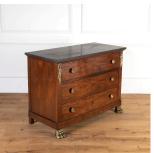

## French Empire Mahogany Chest of Drawers £2,450.00

W: 115 cm (45 1/4") H: 84 cm (33 1/16") D: 55 cm (21 5/8")

Beautiful mahogany chest of drawers with its original dark grey marble top.

This lovely French Empire piece has unusual and very pronounced brass paw feet and other original mounts to the main body.

This is a pretty yet also practical and useful piece.

Materials & Techniques: Mahogany
Condition: Excellent
Period: 19th Cent

nangar One & nangar Iwo

Gloucestershire GL8 8AQ **T:** 01666 505 111

Babdown Airfield, Gloucestershire GL8 8YL T: 01666 503970/502199