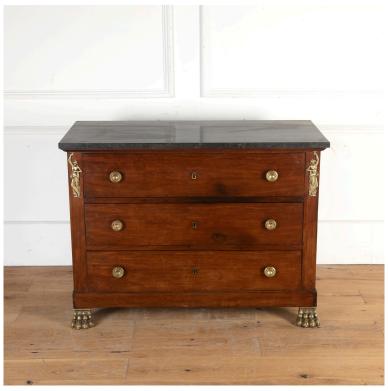

## French Empire Mahogany Chest of Drawers £2,450.00

W: 115 cm (45 1/4") H: 84 cm (33 1/16") D: 55 cm (21 5/8")

Beautiful mahogany chest of drawers with its original dark grey marble top.

This lovely French Empire piece has unusual and very pronounced brass paw feet and other original mounts to the main body.

This is a pretty yet also practical and useful piece.

Materials & Techniques: Mahogany
Condition: Excellent
Period: 19th Cent

nangar One & nangar Iwo

Gloucestershire GL8 8AQ **T:** 01666 505 111

Babdown Airfield, Gloucestershire GL8 8YL T: 01666 503970/502199