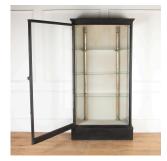

## Ebonised Display cabinet £2,200.00

W: 104 cm (40 15/16") H: 191 cm (75 3/16") D: 37 cm (14 9/16")

20th Century ebonised mahogany display cabinet.

Offering three adjustable toughened glass shelves, supported by brass brackets.

This elegant cabinet needs to be anchored to the wall due to the weight of the door when opened.

Materials & Techniques: Mahogany
Condition: Excellent
Period: 20th Cent

30 Long Street, Tetbury Gloucestershire GL8 8AQ **T:** 01666 505 111