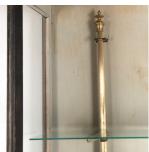

## Ebonised Display cabinet £2,200.00

W: 104 cm (40 15/16") H: 191 cm (75 3/16") D: 37 cm (14 9/16")

20th Century ebonised mahogany display cabinet.

Offering three adjustable toughened glass shelves, supported by brass brackets.

This elegant cabinet needs to be anchored to the wall due to the weight of the door when opened.

Materials & Techniques: Mahogany
Condition: Excellent
Period: 20th Cent

30 Long Street, Tetbury Gloucestershire GL8 8AQ **T:** 01666 505 111