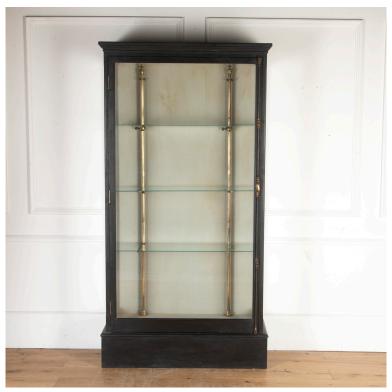

## Ebonised Display cabinet £2,200.00

W: 104 cm (40 15/16") H: 191 cm (75 3/16") D: 37 cm (14 9/16")

20th Century ebonised mahogany display cabinet.

Offering three adjustable toughened glass shelves, supported by brass brackets.

This elegant cabinet needs to be anchored to the wall due to the weight of the door when opened.

Materials & Techniques: Mahogany
Condition: Excellent
Period: 20th Cent

30 Long Street, Tetbury Gloucestershire GL8 8AQ **T:** 01666 505 111