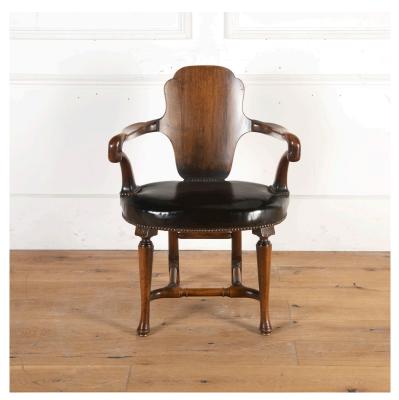

## Walnut Shepherd's Crook Armchair £1,200.00

W: 66 cm (26") H: 87 cm (34 1/4") D: 55 cm (21 5/8")

Unusual walnut shepherd's crook armchair.

With very elegant shaped arms which give this armchair its 'shepherd's crook' name. The wide original seat is covered with black leather. Resting on graceful legs with pad feet.

This is a lovely comfortable piece with great patina, and it would make a fantastic desk chair in the home office or library.

Materials & Techniques: Walnut
Condition: Excellent
Period: 19th Cent

**T:** 01666 505 111