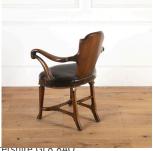

## Walnut Shepherd's Crook Armchair £1,200.00

W: 66 cm (26") H: 87 cm (34 1/4") D: 55 cm (21 5/8")

Unusual walnut shepherd's crook armchair.

With very elegant shaped arms which give this armchair its 'shepherd's crook' name. The wide original seat is covered with black leather. Resting on graceful legs with pad feet.

This is a lovely comfortable piece with great patina, and it would make a fantastic desk chair in the home office or library.

Materials & Techniques: Walnut
Condition: Excellent
Period: 19th Cent

**T:** 01666 505 111