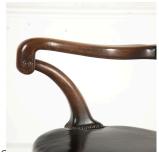

## Walnut Shepherd's Crook Armchair £1,200.00

W: 66 cm (26") H: 87 cm (34 1/4") D: 55 cm (21 5/8")

Unusual walnut shepherd's crook armchair.

With very elegant shaped arms which give this armchair its 'shepherd's crook' name. The wide original seat is covered with black leather. Resting on graceful legs with pad feet.

This is a lovely comfortable piece with great patina, and it would make a fantastic desk chair in the home office or library.

Materials & Techniques: Walnut
Condition: Excellent
Period: 19th Cent

**T:** 01666 505 111