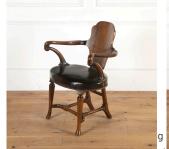

## Walnut Shepherd's Crook Armchair £1,200.00

W: 66 cm (26") H: 87 cm (34 1/4") D: 55 cm (21 5/8")

Unusual walnut shepherd's crook armchair.

With very elegant shaped arms which give this armchair its 'shepherd's crook' name. The wide original seat is covered with black leather. Resting on graceful legs with pad feet.

This is a lovely comfortable piece with great patina, and it would make a fantastic desk chair in the home office or library.

Materials & Techniques: Walnut
Condition: Excellent
Period: 19th Cent

**T:** 01666 505 111