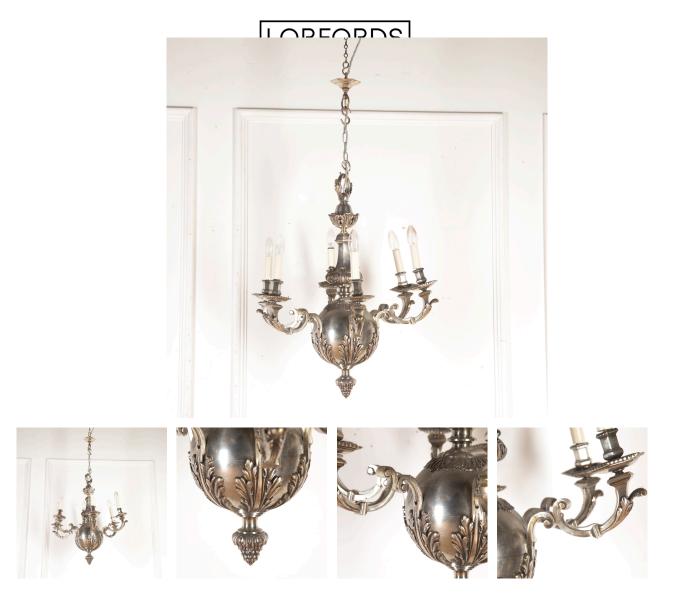

## Silvered Dutch Style Chandelier £700.00

W: 76 cm (29 15/16") H: 64 cm (25 3/16") D: 76 cm (29 15/16")

Unusual late 19th Century six branch chandelier in the Dutch style.

The bulbous ball centre with foliate decoration supports six square section branches.

Originally for candles, this chandelier has now been converted for electricity (easily removed), with wires running along the tops of the branches.