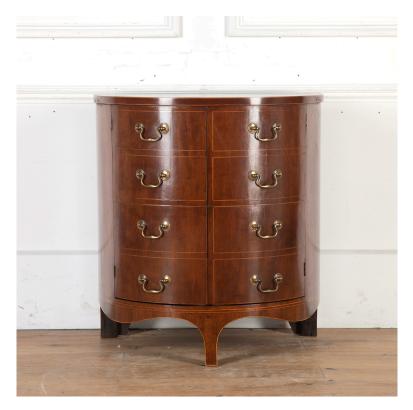

## Gillows Bow-Fronted Side Cabinet **£2,600.00**

| W: | 69 cm (27 3/16") |
|----|------------------|
| H: | 73 cm (28 3/4")  |
| D: | 48 cm (18 7/8")  |

Fine early 19th Century mahogany side cabinet, attributed to Gillows.

Of demi-lune form, this attractive cabinet is comprised of two doors that enclose an open interior with a central shelf.

This cabinet is decorated with boxwood line inlays which give the front the illusion of drawers as opposed to doors, complete with swan neck handles.

The whole is raised on three shaped bracket feet with curved aprons.

| Materials & Techniques: | Mah |
|-------------------------|-----|
| Condition:              | Exc |
| Period:                 | 19t |