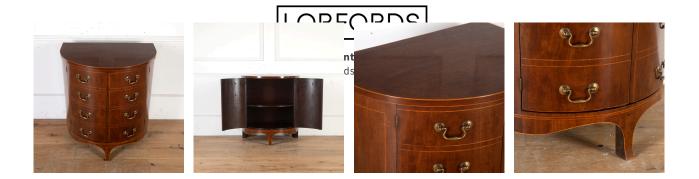

Of demi-lune form, this attractive cabinet is comprised of two doors that enclose an open interior with a central shelf.

This cabinet is decorated with boxwood line inlays which give the front the illusion of drawers as opposed to doors, complete with swan neck handles.

The whole is raised on three shaped bracket feet with curved aprons.

| Materials & Techniques: | Mah |
|-------------------------|-----|
| Condition:              | Exc |
| Period:                 | 19t |