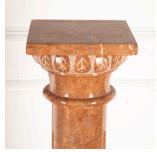

## Pair of Rose Marble Pedestals **£1,950.00**

W: 36 cm (14 3/16") H: 109 cm (42 15/16") D: 36 cm (14 3/16")

Fine quality pair of 20th Century rose marble pedestals.

With fluted columns and square bases, these pedestals feature decorative bands of relief-carved acanthus leaves to the top and bottom.

The tops measure nine inches square.

These pedestals are perfect for bringing classical symmetry and cohesion to an interior and are great for holding lamps, vases, or other decorative pieces.

Materials & Techniques: Marble
Condition: Excellent
Period: 20th Cent