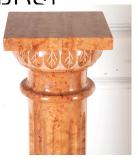

## Pair of Rose Marble Pedestals **£1,950.00**

W: 36 cm (14 3/16") H: 109 cm (42 15/16") D: 36 cm (14 3/16")

Fine quality pair of 20th Century rose marble pedestals.

With fluted columns and square bases, these pedestals feature decorative bands of relief-carved acanthus leaves to the top and bottom.

The tops measure nine inches square.

These pedestals are perfect for bringing classical symmetry and cohesion to an interior and are great for holding lamps, vases, or other decorative pieces.

Materials & Techniques: Marble
Condition: Excellent
Period: 20th Cent