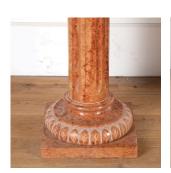

## Pair of Rose Marble Pedestals **£1,950.00**

W: 36 cm (14 3/16") H: 109 cm (42 15/16") D: 36 cm (14 3/16")

Fine quality pair of 20th Century rose marble pedestals.

With fluted columns and square bases, these pedestals feature decorative bands of relief-carved acanthus leaves to the top and bottom.

The tops measure nine inches square.

These pedestals are perfect for bringing classical symmetry and cohesion to an interior and are great for holding lamps, vases, or other decorative pieces.

Materials & Techniques: Marble
Condition: Excellent
Period: 20th Cent