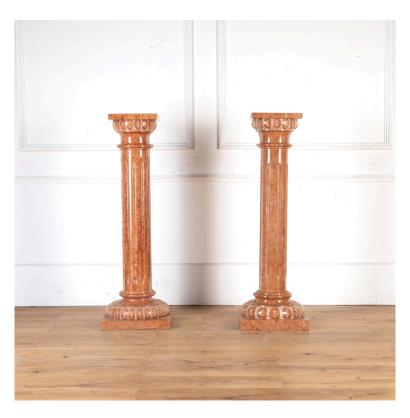

## Pair of Rose Marble Pedestals **£1,950.00**

W: 36 cm (14 3/16") H: 109 cm (42 15/16") D: 36 cm (14 3/16")

Fine quality pair of 20th Century rose marble pedestals.

With fluted columns and square bases, these pedestals feature decorative bands of relief-carved acanthus leaves to the top and bottom.

The tops measure nine inches square.

These pedestals are perfect for bringing classical symmetry and cohesion to an interior and are great for holding lamps, vases, or other decorative pieces.

Materials & Techniques: Marble
Condition: Excellent
Period: 20th Cent