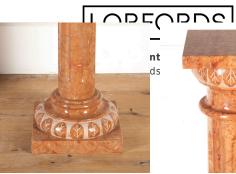

## Pair of Rose Marble Pedestals **£1,950.00**

W: 36 cm (14 3/16") H: 109 cm (42 15/16") D: 36 cm (14 3/16")

Fine quality pair of 20th Century rose marble pedestals.

With fluted columns and square bases, these pedestals feature decorative bands of relief-carved acanthus leaves to the top and bottom.

The tops measure nine inches square.

These pedestals are perfect for bringing classical symmetry and cohesion to an interior and are great for holding lamps, vases, or other decorative pieces.

Materials & Techniques: Marble
Condition: Excellent
Period: 20th Cent