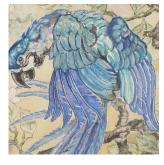

## Pair of Original Watercolour Paintings by Isobel M French £1,295.00

W: 63 cm (24 13/16") H: 84 cm (33 1/16") D: 2 cm (0 13/16")

Pair of original watercolour paintings by Isobel M French, dating to the early 20th Century.

These colourful watercolours depict a scarlet macaw and a blue macaw, both presented in modern framing.

Materials & Techniques: Watercolour Condition: Excellent Period: 20th Cent

30 Long Street, Tetbury Gloucestershire GL8 8AQ **T:** 01666 505 111