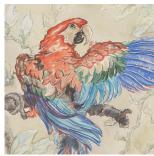

## Pair of Original Watercolour Paintings by Isobel M French £1,295.00

W: 63 cm (24 13/16") H: 84 cm (33 1/16") D: 2 cm (0 13/16")

Pair of original watercolour paintings by Isobel M French, dating to the early 20th Century.

These colourful watercolours depict a scarlet macaw and a blue macaw, both presented in modern framing.

Materials & Techniques: Watercolour Condition: Excellent Period: 20th Cent

30 Long Street, Tetbury Gloucestershire GL8 8AQ **T:** 01666 505 111