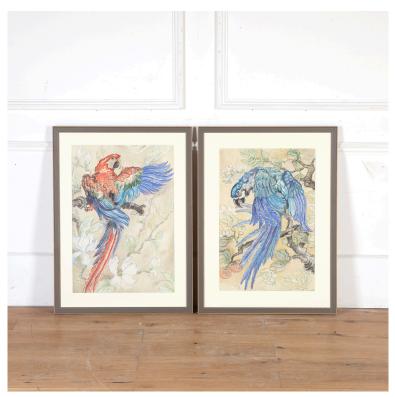

## Pair of Original Watercolour Paintings by Isobel M French £1,295.00

W: 63 cm (24 13/16") H: 84 cm (33 1/16") D: 2 cm (0 13/16")

Pair of original watercolour paintings by Isobel M French, dating to the early 20th Century.

These colourful watercolours depict a scarlet macaw and a blue macaw, both presented in modern framing.

Materials & Techniques: Watercolour Condition: Excellent Period: 20th Cent

30 Long Street, Tetbury Gloucestershire GL8 8AQ **T:** 01666 505 111