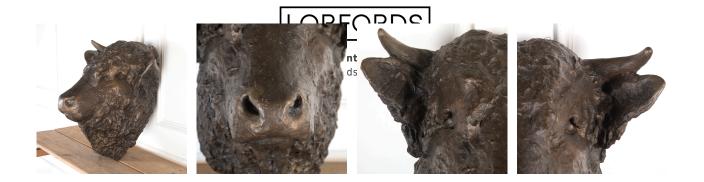

## Sculpture of a Limousin Bull by Richard Cowdy **£2,795.00**

| W: | 66 cm (26")       |
|----|-------------------|
| H: | 70 cm (27 9/16")  |
| D: | 50 cm (19 11/16") |

Resin/ fibreglass limited edition of Richard Cowdy's 'RADIEUX' sculpture.

The detail on this sculpture gives the bull brilliant character and presence, and he would look fantastic mounted on a wall.

Cowdy, of Calne in Wiltshire, is a prolific sculptor most famous for his animal sculptures on display in Chippenham and Calne.

The original edition of five bronzes, one of which was sold to Coleman Mustard's head office in Norwich, were followed by a limited run of these more affordable editions.

| Materials & Techniques: | Fibreglass,Resin |
|-------------------------|------------------|
| Condition:              | Good             |
| Period:                 | 20th Cent        |