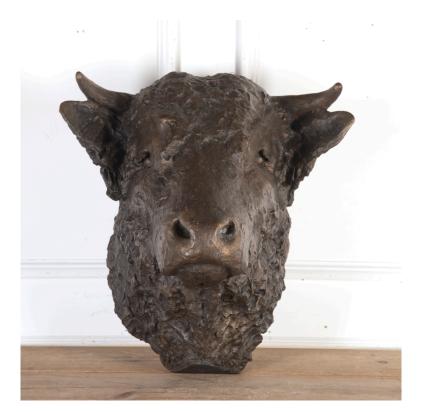

## Sculpture of a Limousin Bull by Richard Cowdy **£2,795.00**

| W: | 66 cm (26")       |
|----|-------------------|
| H: | 70 cm (27 9/16")  |
| D: | 50 cm (19 11/16") |

Resin/ fibreglass limited edition of Richard Cowdy's 'RADIEUX' sculpture.

The detail on this sculpture gives the bull brilliant character and presence, and he would look fantastic mounted on a wall.

Cowdy, of Calne in Wiltshire, is a prolific sculptor most famous for his animal sculptures on display in Chippenham and Calne.

The original edition of five bronzes, one of which was sold to Coleman Mustard's head office in Norwich, were followed by a limited run of these more affordable editions.

| Materials & Techniques: | Fibreglass,Resin |
|-------------------------|------------------|
| Condition:              | Good             |
| Period:                 | 20th Cent        |