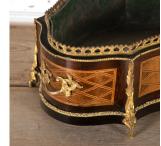

## 19th Century Continental Parquetry Jardiniere **£780.00**

| W: | 39 cm (15 3/8") |
|----|-----------------|
| H: | 16 cm (6 5/16") |
| D: | 26 cm (10 1/4") |

Late 19th Century French continental specimen wood jardiniere.

This attractive jardiniere features parquetry decoration as well as ormolu mounts and retains its original zinc liner.

| Materials & Techniques: | Parquetry |
|-------------------------|-----------|
| Condition:              | Excellent |
| Period:                 | 19th Cent |