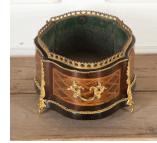

## 19th Century Continental Parquetry Jardiniere **£780.00**

| W: | 39 cm (15 3/8") |
|----|-----------------|
| H: | 16 cm (6 5/16") |
| D: | 26 cm (10 1/4") |

Late 19th Century French continental specimen wood jardiniere.

This attractive jardiniere features parquetry decoration as well as ormolu mounts and retains its original zinc liner.

| Materials & Techniques: | Parquetry |
|-------------------------|-----------|
| Condition:              | Excellent |
| Period:                 | 19th Cent |