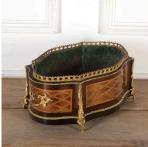

## 19th Century Continental Parquetry Jardiniere **£780.00**

| W: | 39 cm (15 3/8") |
|----|-----------------|
| H: | 16 cm (6 5/16") |
| D: | 26 cm (10 1/4") |

Late 19th Century French continental specimen wood jardiniere.

This attractive jardiniere features parquetry decoration as well as ormolu mounts and retains its original zinc liner.

| Materials & Techniques: | Parquetry |
|-------------------------|-----------|
| Condition:              | Excellent |
| Period:                 | 19th Cent |