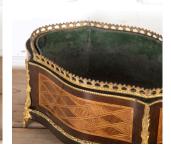

## 19th Century Continental Parquetry Jardiniere **£780.00**

| W: | 39 cm (15 3/8") |
|----|-----------------|
| H: | 16 cm (6 5/16") |
| D: | 26 cm (10 1/4") |

Late 19th Century French continental specimen wood jardiniere.

This attractive jardiniere features parquetry decoration as well as ormolu mounts and retains its original zinc liner.

| Materials & Techniques: | Parquetry |
|-------------------------|-----------|
| Condition:              | Excellent |
| Period:                 | 19th Cent |