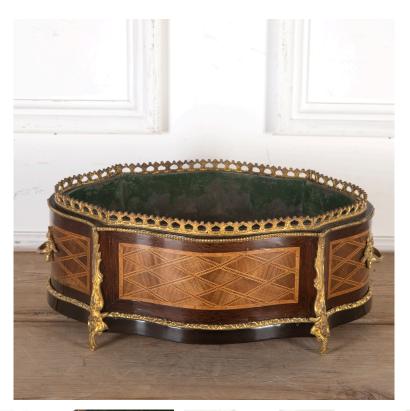

## 19th Century Continental Parquetry Jardiniere **£780.00**

| W: | 39 cm (15 3/8") |
|----|-----------------|
| H: | 16 cm (6 5/16") |
| D: | 26 cm (10 1/4") |

Late 19th Century French continental specimen wood jardiniere.

This attractive jardiniere features parquetry decoration as well as ormolu mounts and retains its original zinc liner.

| Materials & Techniques: | Parquetry |
|-------------------------|-----------|
| Condition:              | Excellent |
| Period:                 | 19th Cent |