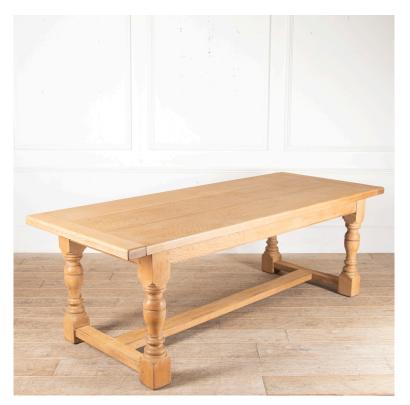

## Arts & Crafts English Oak Refectory Table **£2,950.00**

| W: | 230 cm (90 9/16") |
|----|-------------------|
| H: | 77 cm (30 5/16")  |
| D: | 93 cm (36 5/8")   |

Fantastic Arts & Crafts English oak refectory table, in the Jacobean taste and the manner of Heals.

This substantial table is comprised of solid quarter-sawn oak, with turned and pegged baluster legs and stretchers.

It has a pleasing and natural 'scrubbed' finish in the country house style.

This table will comfortably seat eight people and make for a brilliant dining table.