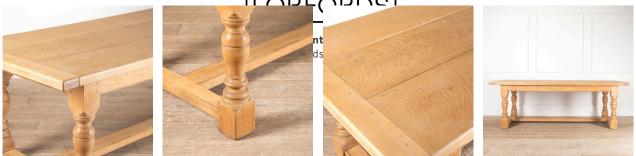

## Arts & Crafts English Oak Refectory Table **£2,950.00**

| W: | 230 cm (90 9/16") |
|----|-------------------|
| H: | 77 cm (30 5/16")  |
| D: | 93 cm (36 5/8")   |

Fantastic Arts & Crafts English oak refectory table, in the Jacobean taste and the manner of Heals.

This substantial table is comprised of solid quarter-sawn oak, with turned and pegged baluster legs and stretchers.

It has a pleasing and natural 'scrubbed' finish in the country house style.

This table will comfortably seat eight people and make for a brilliant dining table.