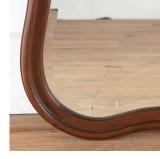

It retains its original bevelled glass mirror plate, with a few blemishes which only add to its appeal.

Materials & Techniques: Walnut
Condition: Good
Period: 19th Cent

30 Long Street, Tetbury Gloucestershire GL8 8AQ **T:** 01666 505 111