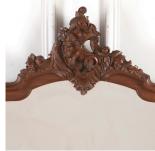

## Louis XVI Style Wall Mirror £695.00

W: 74 cm (29 1/8") H: 124 cm (48 13/16")

D: 0 cm

Fine quality wall mirror framed in solid walnut, in the Louis XVI style.

This late 19th Century mirror has a wonderful cartouche shape and a very pretty carved crest.