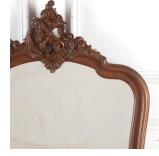

## Louis XVI Style Wall Mirror £695.00

W: 74 cm (29 1/8") H: 124 cm (48 13/16")

D: 0 cm

Fine quality wall mirror framed in solid walnut, in the Louis XVI style.

This late 19th Century mirror has a wonderful cartouche shape and a very pretty carved crest.