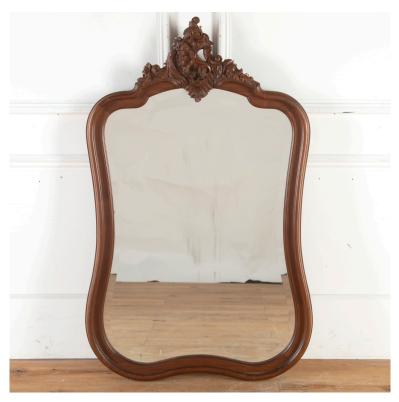

## Louis XVI Style Wall Mirror £695.00

W: 74 cm (29 1/8") H: 124 cm (48 13/16")

D: 0 cm

Fine quality wall mirror framed in solid walnut, in the Louis XVI style.

This late 19th Century mirror has a wonderful cartouche shape and a very pretty carved crest.

It retains its original bevelled glass mirror plate, with a few blemishes which only add to its appeal.

Materials & Techniques: Walnut
Condition: Good
Period: 19th Cent

30 Long Street, Tetbury Gloucestershire GL8 8AQ **T:** 01666 505 111