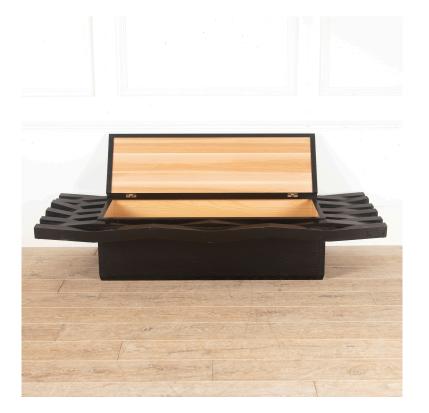

## Dramatic Ebonised Ash Coffee Table **£1,350.00**

| W: | 180 cm (70 7/8")  |
|----|-------------------|
| H: | 66 cm (26")       |
| D: | 38 cm (14 15/16") |

Dramatic ebonised solid ash coffee table, with central storage. Circa 1980s.

This coffee table has a post-modern geometric wave design which gives it a sleek and unusual profile. The top lifts up to reveal hidden storage.

This table is of excellent quality and design. Maker unknown.