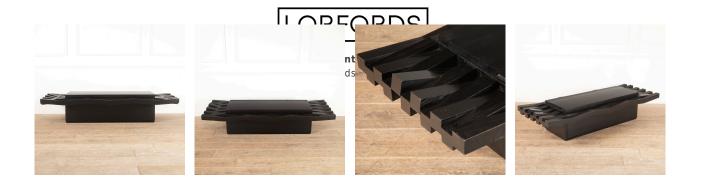

## Dramatic Ebonised Ash Coffee Table **£1,350.00**

| W: | 180 cm (70 7/8")  |
|----|-------------------|
| H: | 66 cm (26")       |
| D: | 38 cm (14 15/16") |

Dramatic ebonised solid ash coffee table, with central storage. Circa 1980s.

This coffee table has a post-modern geometric wave design which gives it a sleek and unusual profile. The top lifts up to reveal hidden storage.

This table is of excellent quality and design. Maker unknown.