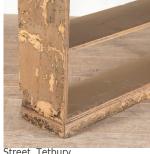

## 19th Century Shelves with Original Paint £1,450.00

W: 250 cm (98 7/16") H: 107 cm (42 1/8") D: 35 cm (13 3/4")

Rustic bank of early 19th Century free-standing shelves, scraped back to reveal layers of original paint.

The moulded shelf fronts demonstrate the quality of construction.

This set of shelves will find great use in any home and add texture and character.

Materials & Techniques: Paint,Pine
Condition: Fair
Period: 19th Cent