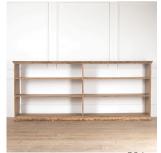

## 19th Century Shelves with Original Paint £1,450.00

W: 250 cm (98 7/16") H: 107 cm (42 1/8") D: 35 cm (13 3/4")

Rustic bank of early 19th Century free-standing shelves, scraped back to reveal layers of original paint.

The moulded shelf fronts demonstrate the quality of construction.

This set of shelves will find great use in any home and add texture and character.

Materials & Techniques: Paint,Pine
Condition: Fair
Period: 19th Cent