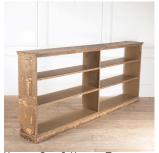

## 19th Century Shelves with Original Paint £1,450.00

W: 250 cm (98 7/16") H: 107 cm (42 1/8") D: 35 cm (13 3/4")

Rustic bank of early 19th Century free-standing shelves, scraped back to reveal layers of original paint.

The moulded shelf fronts demonstrate the quality of construction.

This set of shelves will find great use in any home and add texture and character.

Materials & Techniques: Paint,Pine
Condition: Fair
Period: 19th Cent