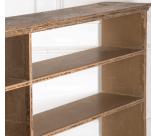

## 19th Century Shelves with Original Paint £1,450.00

W: 250 cm (98 7/16") H: 107 cm (42 1/8") D: 35 cm (13 3/4")

Rustic bank of early 19th Century free-standing shelves, scraped back to reveal layers of original paint.

The moulded shelf fronts demonstrate the quality of construction.

This set of shelves will find great use in any home and add texture and character.

Materials & Techniques: Paint,Pine
Condition: Fair
Period: 19th Cent