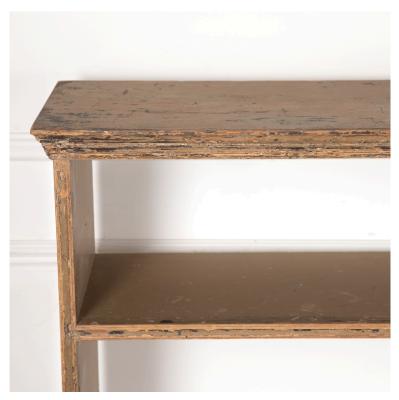

## 19th Century Shelves with Original Paint £1,450.00

W: 250 cm (98 7/16") H: 107 cm (42 1/8") D: 35 cm (13 3/4")

Rustic bank of early 19th Century free-standing shelves, scraped back to reveal layers of original paint.

The moulded shelf fronts demonstrate the quality of construction.

This set of shelves will find great use in any home and add texture and character.

Materials & Techniques: Paint,Pine
Condition: Fair
Period: 19th Cent